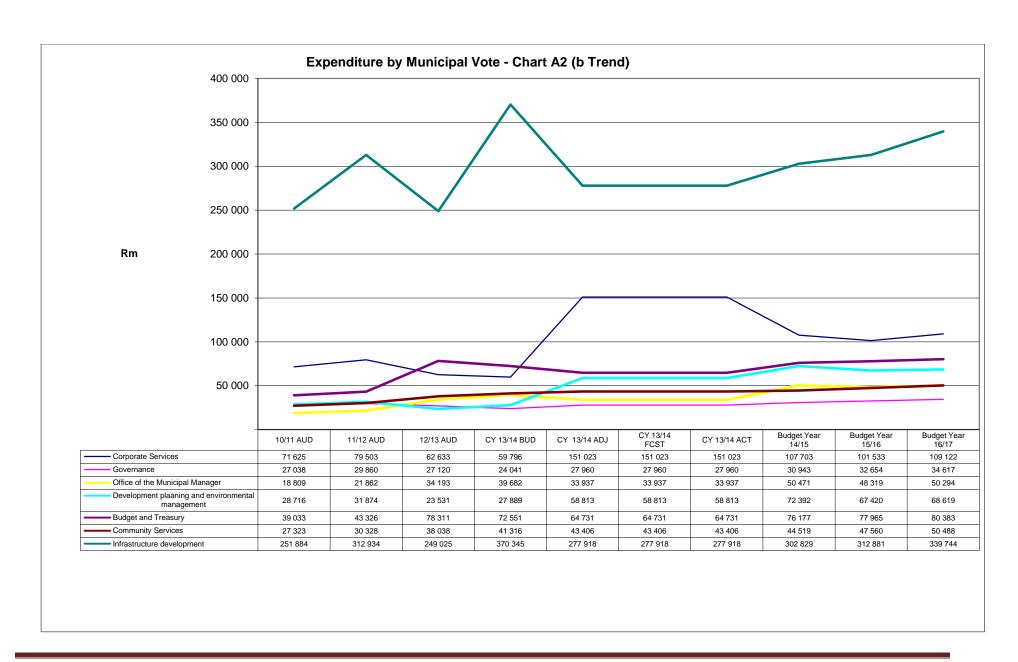

| Planning and                              |         |         |         |         |         |         |         |         |           |
|-------------------------------------------|---------|---------|---------|---------|---------|---------|---------|---------|-----------|
| development                               | 14,090  | 15,640  | 9,750   | 7,256   | 34,289  | 34,289  | 52,045  | 31,903  | 32,690    |
| Road transport<br>Environmental           | 5,682   | 6,307   | 837     | 5,182   | 4,074   | 4,074   | 5,200   | 3,829   | 3,100     |
| protection                                | 8,944   | 9,928   | 7,515   | 14,695  | 5,595   | 5,595   | 14,993  | 15,920  | 16,904    |
| Trading services                          | 315,101 | 409,946 | 523,770 | 276,050 | 223,435 | 223,435 | 495,189 | 574,896 | 547,730   |
| Electricity                               | _       | _       | _       | _       | 19,200  | 19,200  | 4,000   | 6,000   | 5,000     |
| Water<br>Waste water                      | 315,101 | 409,946 | 523,770 | 276,050 | 204,235 | 204,235 | 477,689 | 555,396 | 522,730   |
| management                                | _       | _       | _       | _       | _       | _       | 13,500  | 13,500  | 20,000    |
| Waste management                          | _       | _       | _       | _       | _       | _       | _       | _       | _         |
| Other                                     | -       | _       | _       | _       | _       | _       | _       | _       | _         |
| Total Revenue - Standard                  | 527,643 | 646,700 | 752,177 | 535,201 | 577,895 | 577,895 | 897,798 | 954,587 | 1,012,675 |
| Expenditure - Standard                    |         |         |         |         |         |         |         |         |           |
| Governance and                            | 4EC E04 | 474 550 | 202 257 | 400.070 | 277.050 | 277.050 | 205 204 | 200 474 | 074.440   |
| administration                            | 156,504 | 174,552 | 202,257 | 196,070 | 277,650 | 277,650 | 265,294 | 260,471 | 274,416   |
| Executive and council Budget and treasury | 45,846  | 51,722  | 61,313  | 63,723  | 61,896  | 61,896  | 81,414  | 80,973  | 84,911    |
| office                                    | 39,033  | 43,326  | 78,311  | 72,551  | 64,731  | 64,731  | 76,177  | 77,965  | 80,383    |
| Corporate services  Community and         | 71,625  | 79,503  | 62,633  | 59,796  | 151,023 | 151,023 | 107,703 | 101,533 | 109,122   |
| public safety                             | 27,323  | 30,328  | 38,038  | 41,316  | 43,406  | 43,406  | 44,519  | 47,560  | 50,488    |
| Community and social services             | 12,084  | 13,413  | 11,403  | 11,423  | 13,362  | 13,362  | 13,846  | 14,758  | 15,630    |
| Chart and regreation                      |         |         |         |         |         |         |         |         |           |
| Sport and recreation                      | _       | _       | _       | _       | _       | _       | _       | _       | _         |

|                                                  | _       | _       | _       | _         | _        | _        | _       | _       | -       |
|--------------------------------------------------|---------|---------|---------|-----------|----------|----------|---------|---------|---------|
| _ Health                                         | _       | _       | _       | _         | _        | _        | _       | _       | _       |
| Economic and environmental services Planning and | 28,716  | 31,874  | 23,531  | 27,889    | 58,813   | 58,813   | 72,392  | 67,420  | 68,619  |
| development                                      | 14,090  | 15,640  | 15,179  | 7,858     | 34,490   | 34,490   | 37,400  | 32,725  | 33,520  |
| Road transport<br>Environmental                  | 5,682   | 6,307   | 837     | 5,182     | 18,574   | 18,574   | 19,845  | 18,620  | 18,039  |
| protection                                       | 8,944   | 9,928   | 7,515   | 14,849    | 5,749    | 5,749    | 15,147  | 16,075  | 17,060  |
| Trading services                                 | 251,884 | 312,934 | 249,025 | 370,345   | 277,918  | 277,918  | 302,829 | 312,881 | 339,744 |
| Electricity                                      | _       | _       | _       | _         | 19,200   | 19,200   | 4,000   | 6,000   | 5,000   |
| Water<br>Waste water                             | 251,884 | 312,934 | 249,025 | 370,345   | 258,718  | 258,718  | 285,329 | 293,381 | 314,744 |
| management                                       | _       | _       | _       | _         | _        | _        | 13,500  | 13,500  | 20,000  |
| Waste management                                 | -       | _       | _       | _         | _        | _        | _       | _       | _       |
| Other                                            | -       | _       | _       | _         | _        | _        | _       | _       | _       |
| Total Expenditure - Standard                     | 464,426 | 549,688 | 512,852 | 635,620   | 657,787  | 657,787  | 685,034 | 688,332 | 733,267 |
| Surplus/(Deficit) for the year                   | 63,217  | 97,012  | 239,325 | (100,419) | (79,892) | (79,892) | 212,764 | 266,255 | 279,408 |

## DC35 Capricorn - Table A3 Budgeted Financial Performance (revenue and expenditure by municipal vote)

| Vote Description | 2010/11 | 2011/12 | 2012/13 | Current Year 2013/14 | Framework          | &<br>(   | Expenditure             |  |
|------------------|---------|---------|---------|----------------------|--------------------|----------|-------------------------|--|
| Vote Description | 2010/11 | 2011/12 | 2012/13 | Current Year 2013/14 | 2014/15<br>Revenue | Med<br>& | ium Term<br>Expenditure |  |

| R thousand                             | Audited<br>Outcome | Audited<br>Outcome | Audited<br>Outcome | Original<br>Budget | Adjusted<br>Budget | Full<br>Year<br>Forecast | Budget<br>Year<br>2014/15 | Budget<br>Year +1<br>2015/16 | Budget<br>Year +2<br>2016/17 |
|----------------------------------------|--------------------|--------------------|--------------------|--------------------|--------------------|--------------------------|---------------------------|------------------------------|------------------------------|
| Revenue by Vote                        |                    |                    |                    |                    |                    |                          |                           |                              |                              |
| Vote 1 - SEMS<br>Vote 2 -              | 45,846             | 57,258             | 55,928             | 63,164             | 61,438             | 61,438                   | 81,600                    | 80,660                       | 84,602                       |
| INFRASTRUCTURE Vote 3 - CORPORATE      | 315,101            | 404,410            | 523,857            | 217,791            | 223,435            | 223,435                  | 495,189                   | 574,896                      | 547,730                      |
| SERVICES                               | 56,586             | 62,810             | 53,109             | 106,450            | 144,153            | 144,153                  | 126,916                   | 112,043                      | 174,429                      |
| Vote 4 - FINANCE                       | 39,033             | 43,326             | 68,496             | 71,990             | 64,410             | 64,410                   | 76,952                    | 78,737                       | 81,152                       |
| Vote 5 - DPEMS<br>Vote 6 - COMMUNITY   | 34,810             | 38,639             | 10,500             | 23,460             | 38,364             | 38,364                   | 57,245                    | 35,732                       | 35,790                       |
| SERVICES                               | 36,267             | 40,256             | 40,286             | 52,347             | 46,096             | 46,096                   | 59,896                    | 72,519                       | 88,972                       |
| Total Revenue by Vote                  | 527,643            | 646,700            | 752,177            | 535,201            | 577,895            | 577,895                  | 897,798                   | 954,587                      | 1,012,675                    |
| Expenditure by Vote to be appropriated |                    |                    |                    |                    |                    |                          |                           |                              |                              |
| Vote 1 - SEMS<br>Vote 2 -              | 44,909             | 44,465             | 61,313             | 63,723             | 61,896             | 61,896                   | 81,414                    | 80,973                       | 84,911                       |
| INFRASTRUCTURE Vote 3 - CORPORATE      | 244,261            | 331,704            | 247,843            | 303,168            | 277,918            | 277,918                  | 302,829                   | 312,881                      | 339,744                      |
| SERVICES                               | 53,408             | 52,879             | 62,633             | 113,495            | 151,023            | 151,023                  | 107,703                   | 101,533                      | 109,122                      |
| Vote 4 - FINANCE                       | 55,752             | 55,200             | 78,311             | 72,551             | 64,731             | 64,731                   | 76,177                    | 77,965                       | 80,383                       |
| Vote 5 - DPEMS<br>Vote 6 - COMMUNITY   | 26,339             | 26,078             | 17,048             | 26,519             | 53,064             | 53,064                   | 57,245                    | 51,345                       | 51,559                       |
| SERVICES                               | 39,756             | 39,363             | 45,704             | 56,165             | 49,155             | 49,155                   | 59,666                    | 63,635                       | 67,548                       |
| Total Expenditure by Vote              | 464,426            | 549,688            | 512,852            | 635,620            | 657,787            | 657,787                  | 685,034                   | 688,332                      | 733,267                      |
| Surplus/(Deficit) for the year         | 63,217             | 97,012             | 239,325            | (100,419)          | (79,892)           | (79,892)                 | 212,764                   | 266,255                      | 279,408                      |