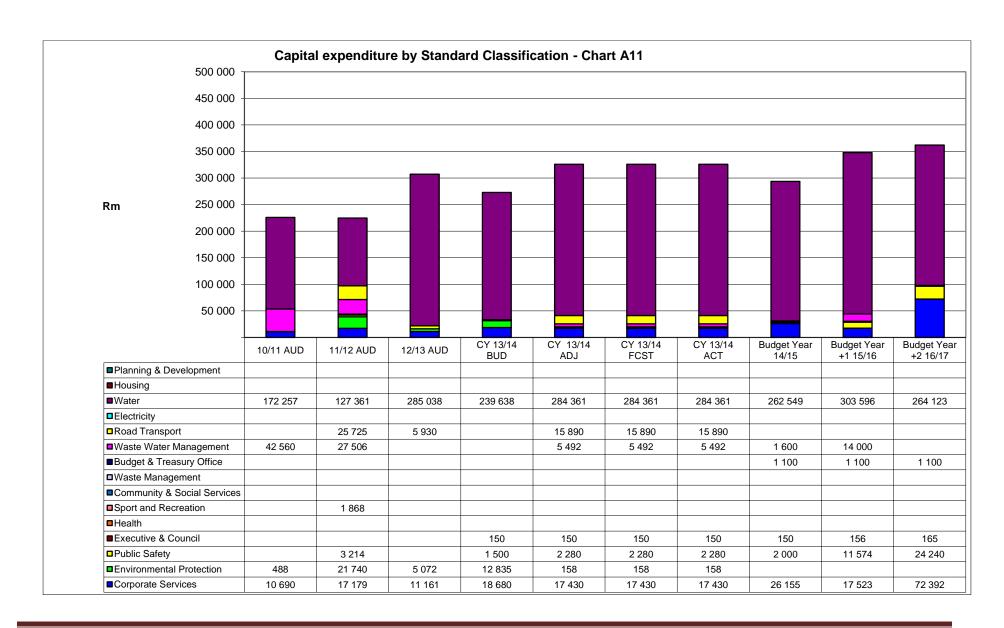

#### 3.5.4. Capital Budget outlook and Challenges

Our capital budget realised an increase in the 2014/15 financial year. The municipality will spent a total of R 1,004m for MTREF of infrastructure assets, 79.4% of our budget on water infrastructure, 0.55% on sanitation programmes and 10% on other capital projects like Furniture, plant and equipments, vehicles and IT equipments.

#### 3.5.4.1. WATER

A total of R 231.5m was set aside for water infrastructure projects, this budget constitute 79.4% of the total 2014/15 capital budget. A further R29.3m on CAPEX and on OPEX is R149m is budgeted for water (operations and maintenance) and water quality.

#### **3.5.4.2. Sanitation**

A total of R1.6m is set aside for the 2014/15 financial year for sanitation projects and also R15m for the medium term household sanitation projects. The sanitation backlog is currently the largest in the district. The municipality requires a huge amount of money to clear the sanitation backlog.