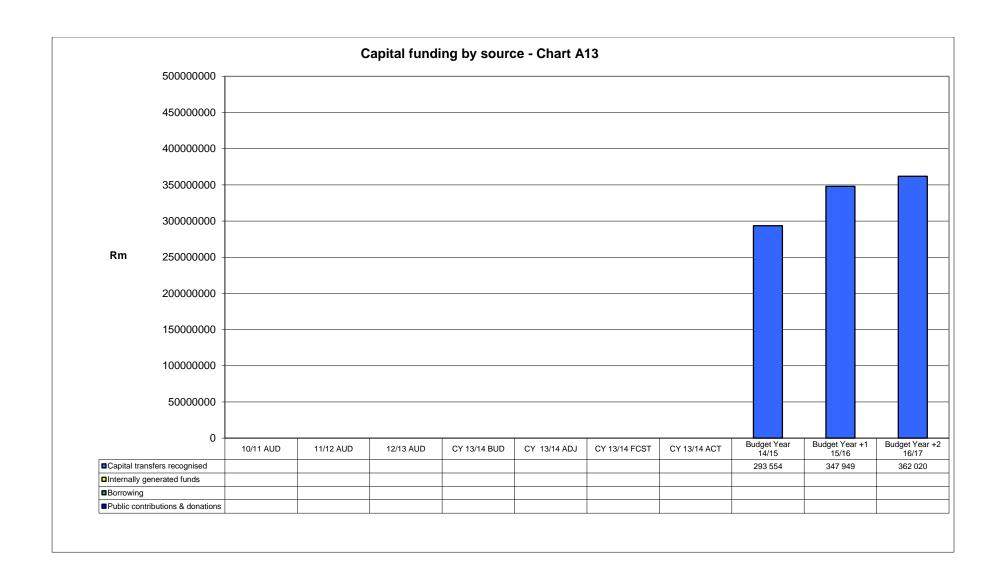

A total of **R 897.7m** for 2014/15 medium term is proposed comprising of **R 604.2m** for operating budget and **R 293.5 m** for capital budget.

The budget was prepared in line with the National, provincial and district priorities to ensure that services are planned according to planning guidelines.

| 4. ANNUAL BUDGET TABLES (A1-A10) |
|----------------------------------|
|                                  |
|                                  |

DC35 Capricorn - Table A1 Budget Summary

| Description Description                                       | 2010/11            | 2011/12            | 2012/13            | Curr               | ent Year 20        | 13/14                    |                           | Medium Term R<br>enditure Frame |                           |
|---------------------------------------------------------------|--------------------|--------------------|--------------------|--------------------|--------------------|--------------------------|---------------------------|---------------------------------|---------------------------|
| R thousands                                                   | Audited<br>Outcome | Audited<br>Outcome | Audited<br>Outcome | Original<br>Budget | Adjusted<br>Budget | Full<br>Year<br>Forecast | Budget<br>Year<br>2014/15 | Budget Year<br>+1 2015/16       | Budget Year<br>+2 2016/17 |
| Financial Performance                                         |                    |                    |                    |                    |                    |                          |                           |                                 |                           |
| Property rates                                                | <b>-</b> 34        | -<br>34            | -<br>29            | -<br>46            | -<br>27            | - 27                     | _                         | _                               | -                         |
| Service charges                                               | 077                | 831                | 333                | 141                | 892                | 892                      | 37 654                    | 39 537                          | 41 514                    |
| Investment revenue Transfers recognised -                     | 5<br>302<br>385    | 15<br>031<br>365   | 17<br>954<br>402   | 18<br>376<br>428   | 17<br>600<br>502   | 17<br>600<br>502         | 17 584                    | 18 353                          | 19 487                    |
| operational                                                   | 568                | 229                | 162                | 341                | 136                | 136                      | 491 226                   | 515 379                         | 554 617                   |
| Other own revenue                                             | 492                | 64<br>521          | 34<br>732          | 42<br>344          | 30<br>267          | 30<br>267                | 57 780                    | 33 369                          | 35 037                    |
| Total Revenue (excluding capital transfers and contributions) | 429<br>440         | 479<br>612         | 484<br>181         | 535<br>201         | 577<br>895         | 577<br>895               | 604 244                   | 606 638                         | 650 655                   |
| Employee costs                                                | 145<br>237<br>9    | 159<br>380<br>8    | 176<br>961<br>9    | 216<br>688<br>7    | 205<br>496<br>9    | 205<br>496<br>9          | 249 045                   | 265 444                         | 282 419                   |
| Remuneration of councillors                                   | 086<br>86          | 302<br>111         | 094<br>64          | 896<br>100         | 666<br>79          | 666<br>79                | 11 879                    | 12 640                          | 13 448                    |
| Depreciation & asset impairment                               | 237                | 191                | 349                | 419                | 891                | 891                      | 80 790                    | 81 694                          | 82 612                    |
| Finance charges                                               | 310<br>52          | 441<br>46          | 213<br>44          | 455<br>55          | 455<br>49          | 455<br>49                | 450                       | 473                             | 497                       |
| Materials and bulk purchases                                  | 663<br>4           | 599<br>1           | 311                | 000                | 000                | 000                      | 52 000                    | 49 000                          | 51 000                    |
| Transfers and grants                                          | 291<br>166         | 580                | 800<br>217         | -<br>255           | -<br>313           | -<br>313                 | _                         | _                               | _                         |
| Other expenditure                                             | 601                | 196                | 123                | 163                | 278                | 278                      | 290 870                   | 279 081                         | 303 291                   |
| Total Expenditure                                             | 464<br>426<br>(34  | 549<br>688<br>(70  | 512<br>852<br>(28  | 635<br>620<br>(100 | 657<br>787<br>(79  | 657<br>787<br>(79        | 685 034<br>(80            | 688 332                         | 733 267                   |
| Surplus/(Deficit) Transfers recognised - capital              | 986)<br>98         | 076)<br>167        | 671)<br>267        | 419)               | 892)               | 892)                     | 790)<br>293 554           | (81 694)<br>347 949             | (82 612)<br>362 020       |