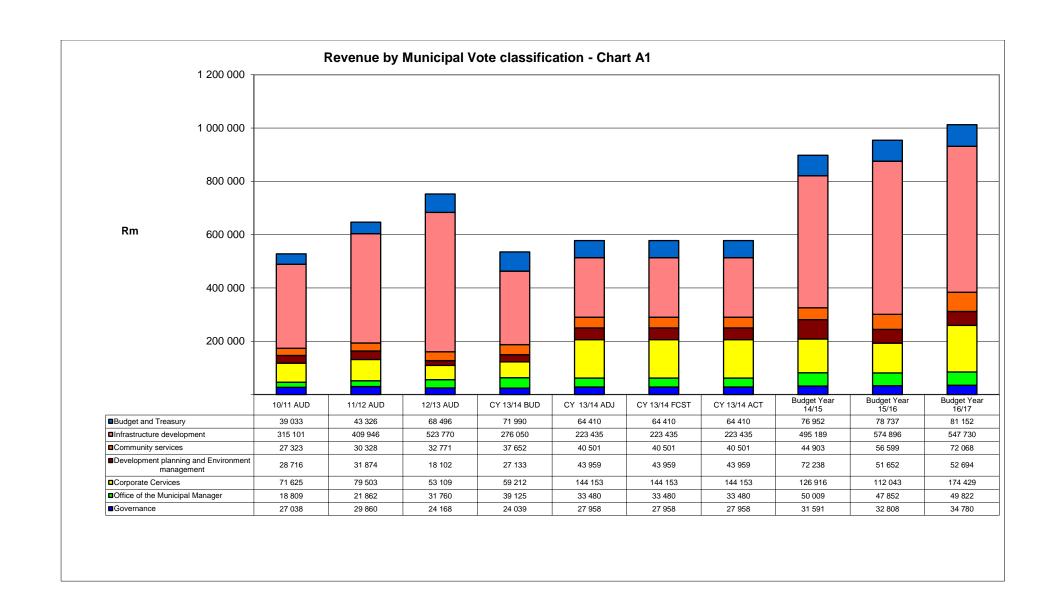

## DC35 Capricorn - Table A2 Budgeted Financial Performance (revenue and expenditure by standard classification)

| Standard Classification Description              | 2010/11            | 2011/12            | 2012/13            | Current Ye         | ear 2013/14        |                          | 2014/15<br>Revenue<br>Framewo |                              | n Term<br>xpenditure         |
|--------------------------------------------------|--------------------|--------------------|--------------------|--------------------|--------------------|--------------------------|-------------------------------|------------------------------|------------------------------|
| R thousand                                       | Audited<br>Outcome | Audited<br>Outcome | Audited<br>Outcome | Original<br>Budget | Adjusted<br>Budget | Full<br>Year<br>Forecast | Budget<br>Year<br>2014/15     | Budget<br>Year +1<br>2015/16 | Budget<br>Year +2<br>2016/17 |
| Revenue - Standard Governance and administration | 156,504            | 174,552            | 177,533            | 194,366            | 270,001            | 270,001                  | 285,468                       | 271,440                      | 340,183                      |
| Executive and council Budget and treasury        | 45,846             | 51,722             | 55,928             | 63,164             | 61,438             | 61,438                   | 81,600                        | 80,660                       | 84,602                       |
| office                                           | 39,033             | 43,326             | 68,496             | 71,990             | 64,410             | 64,410                   | 76,952                        | 78,737                       | 81,152                       |
| Corporate services  Community and                | 71,625             | 79,503             | 53,109             | 59,212             | 144,153            | 144,153                  | 126,916                       | 112,043                      | 174,429                      |
| public safety Community and                      | 27,323             | 30,328             | 32,771             | 37,652             | 40,501             | 40,501                   | 44,903                        | 56,599                       | 72,068                       |
| social services                                  | 12,084             | 13,413             | 9,118              | 11,006             | 12,685             | 12,685                   | 14,570                        | 14,681                       | 15,552                       |
| Sport and recreation                             | _                  | _                  | _                  | _                  | _                  | _                        | _                             | _                            | _                            |
| Public safety                                    | 15,239             | 16,915             | 23,653             | 26,646             | 27,816             | 27,816                   | 30,333                        | 41,918                       | 56,516                       |
| Housing                                          | -                  | _                  | _                  | _                  | _                  | _                        | _                             | _                            | _                            |
| Health  Economic and                             | -                  | _                  | _                  | _                  | _                  | _                        | _                             | _                            | _                            |
| environmental services                           | 28,716             | 31,874             | 18,102             | 27,133             | 43,959             | 43,959                   | 72,238                        | 51,652                       | 52,694                       |

| Planning and                              |         |         |         |         |         |         |         |         |           |
|-------------------------------------------|---------|---------|---------|---------|---------|---------|---------|---------|-----------|
| development                               | 14,090  | 15,640  | 9,750   | 7,256   | 34,289  | 34,289  | 52,045  | 31,903  | 32,690    |
| Road transport<br>Environmental           | 5,682   | 6,307   | 837     | 5,182   | 4,074   | 4,074   | 5,200   | 3,829   | 3,100     |
| protection                                | 8,944   | 9,928   | 7,515   | 14,695  | 5,595   | 5,595   | 14,993  | 15,920  | 16,904    |
| Trading services                          | 315,101 | 409,946 | 523,770 | 276,050 | 223,435 | 223,435 | 495,189 | 574,896 | 547,730   |
| Electricity                               | _       | _       | _       | _       | 19,200  | 19,200  | 4,000   | 6,000   | 5,000     |
| Water<br>Waste water                      | 315,101 | 409,946 | 523,770 | 276,050 | 204,235 | 204,235 | 477,689 | 555,396 | 522,730   |
| management                                | _       | _       | _       | _       | _       | _       | 13,500  | 13,500  | 20,000    |
| Waste management                          | _       | _       | _       | _       | _       | _       | _       | _       | _         |
| Other                                     | -       | _       | _       | _       | _       | _       | _       | _       | _         |
| Total Revenue - Standard                  | 527,643 | 646,700 | 752,177 | 535,201 | 577,895 | 577,895 | 897,798 | 954,587 | 1,012,675 |
| Expenditure - Standard                    |         |         |         |         |         |         |         |         |           |
| Governance and                            | 4EC E04 | 474 550 | 202 257 | 400.070 | 277.050 | 277.050 | 205 204 | 200 474 | 074.440   |
| administration                            | 156,504 | 174,552 | 202,257 | 196,070 | 277,650 | 277,650 | 265,294 | 260,471 | 274,416   |
| Executive and council Budget and treasury | 45,846  | 51,722  | 61,313  | 63,723  | 61,896  | 61,896  | 81,414  | 80,973  | 84,911    |
| office                                    | 39,033  | 43,326  | 78,311  | 72,551  | 64,731  | 64,731  | 76,177  | 77,965  | 80,383    |
| Corporate services  Community and         | 71,625  | 79,503  | 62,633  | 59,796  | 151,023 | 151,023 | 107,703 | 101,533 | 109,122   |
| public safety                             | 27,323  | 30,328  | 38,038  | 41,316  | 43,406  | 43,406  | 44,519  | 47,560  | 50,488    |
| Community and social services             | 12,084  | 13,413  | 11,403  | 11,423  | 13,362  | 13,362  | 13,846  | 14,758  | 15,630    |
| Chart and regreation                      |         |         |         |         |         |         |         |         |           |
| Sport and recreation                      | _       | _       | _       | _       | _       | _       | _       | _       | _         |

|                                                  | _       | _       | _       | _         | _        | _        | _       | _       | -       |
|--------------------------------------------------|---------|---------|---------|-----------|----------|----------|---------|---------|---------|
| _ Health                                         | _       | _       | _       | _         | _        | _        | _       | _       | _       |
| Economic and environmental services Planning and | 28,716  | 31,874  | 23,531  | 27,889    | 58,813   | 58,813   | 72,392  | 67,420  | 68,619  |
| development                                      | 14,090  | 15,640  | 15,179  | 7,858     | 34,490   | 34,490   | 37,400  | 32,725  | 33,520  |
| Road transport<br>Environmental                  | 5,682   | 6,307   | 837     | 5,182     | 18,574   | 18,574   | 19,845  | 18,620  | 18,039  |
| protection                                       | 8,944   | 9,928   | 7,515   | 14,849    | 5,749    | 5,749    | 15,147  | 16,075  | 17,060  |
| Trading services                                 | 251,884 | 312,934 | 249,025 | 370,345   | 277,918  | 277,918  | 302,829 | 312,881 | 339,744 |
| Electricity                                      | _       | _       | _       | _         | 19,200   | 19,200   | 4,000   | 6,000   | 5,000   |
| Water<br>Waste water                             | 251,884 | 312,934 | 249,025 | 370,345   | 258,718  | 258,718  | 285,329 | 293,381 | 314,744 |
| management                                       | _       | _       | _       | _         | _        | _        | 13,500  | 13,500  | 20,000  |
| Waste management                                 | -       | _       | _       | _         | _        | _        | _       | _       | _       |
| Other                                            | -       | _       | _       | _         | _        | _        | _       | _       | _       |
| Total Expenditure - Standard                     | 464,426 | 549,688 | 512,852 | 635,620   | 657,787  | 657,787  | 685,034 | 688,332 | 733,267 |
| Surplus/(Deficit) for the year                   | 63,217  | 97,012  | 239,325 | (100,419) | (79,892) | (79,892) | 212,764 | 266,255 | 279,408 |

|                                         |         |         |         |         |         |         | ]       |         |           |
|-----------------------------------------|---------|---------|---------|---------|---------|---------|---------|---------|-----------|
| Trading services                        | 315,101 | 409,946 | 523,770 | 276,050 | 223,435 | 223,435 | 495,189 | 574,896 | 547,730   |
| Electricity  Electricity Distribution   | -       | _       | _       | _       | 19,200  | 19,200  | 4,000   | 6,000   | 5,000     |
| •                                       |         |         |         | _       | 19,200  | 19,200  | 4,000   | 6,000   | 5,000     |
| Electricity Generation                  |         |         |         |         |         | _       |         |         |           |
| Water<br><i>Water Distribution</i>      | 315,101 | 409,946 | 523,770 | 276,050 | 204,235 | 204,235 | 477,689 | 555,396 | 522,730   |
|                                         | 315,101 | 409,946 | 523,770 | 276,050 | 204,235 | 204,235 | 477,689 | 555,396 | 522,730   |
| Water Storage                           |         |         |         |         |         | _       |         |         |           |
| Waste water management<br>Sewerage      | -       | _       | _       | _       | _       | _       | 13,500  | 13,500  | 20,000    |
|                                         |         |         |         |         |         |         | 13,500  | 13,500  | 20,000    |
| Storm Water Management Public Toilets   |         |         |         |         |         |         |         |         |           |
| Waste management<br>Solid Waste         | _       | _       | _       | _       | _       | _       | -       | _       | _         |
| Other                                   | _       | _       | _       | _       | _       | _       | _       | _       | _         |
| Air Transport<br>Abattoirs              |         |         |         |         |         |         |         |         |           |
| Tourism<br>Forestry                     |         |         |         |         |         |         |         |         |           |
| Markets                                 |         |         |         |         |         |         |         |         |           |
| Total Revenue - Standard                | 527,643 | 646,700 | 752,177 | 535,201 | 577,895 | 577,895 | 897,798 | 954,587 | 1,012,675 |
| Expenditure - Standard                  |         |         |         |         |         |         |         |         |           |
| Municipal governance and administration | 156,504 | 174,552 | 202,257 | 196,070 | 277,650 | 277,650 | 265,294 | 260,471 | 274,416   |
| Executive and council                   | 45,846  | ,       | ,       | 100,010 |         |         |         |         | ,         |