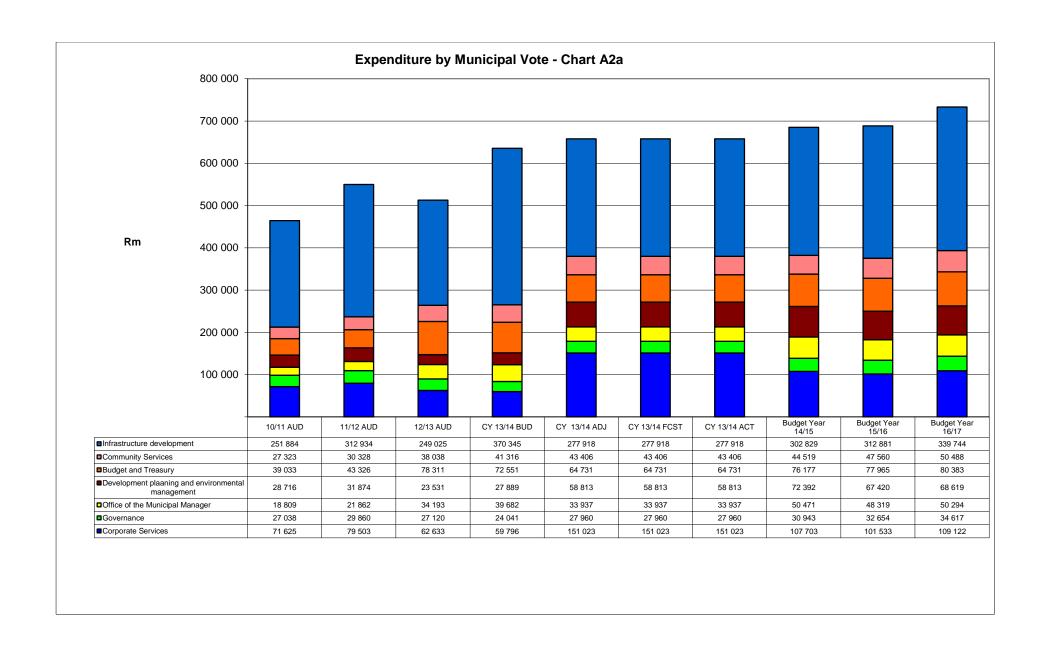

| 4. ANNUAL BUDGET TABLES (A1-A10) |
|----------------------------------|
|                                  |
|                                  |

DC35 Capricorn - Table A1 Budget Summary

| Description Description                                       | 2010/11            | 2011/12            | 2012/13            | Curr               | ent Year 20        | 13/14                    |                           | Medium Term R<br>enditure Frame |                           |
|---------------------------------------------------------------|--------------------|--------------------|--------------------|--------------------|--------------------|--------------------------|---------------------------|---------------------------------|---------------------------|
| R thousands                                                   | Audited<br>Outcome | Audited<br>Outcome | Audited<br>Outcome | Original<br>Budget | Adjusted<br>Budget | Full<br>Year<br>Forecast | Budget<br>Year<br>2014/15 | Budget Year<br>+1 2015/16       | Budget Year<br>+2 2016/17 |
| Financial Performance                                         |                    |                    |                    |                    |                    |                          |                           |                                 |                           |
| Property rates                                                | <b>-</b> 34        | -<br>34            | -<br>29            | -<br>46            | -<br>27            | - 27                     | _                         | _                               | -                         |
| Service charges                                               | 077                | 831                | 333                | 141                | 892                | 892                      | 37 654                    | 39 537                          | 41 514                    |
| Investment revenue Transfers recognised -                     | 5<br>302<br>385    | 15<br>031<br>365   | 17<br>954<br>402   | 18<br>376<br>428   | 17<br>600<br>502   | 17<br>600<br>502         | 17 584                    | 18 353                          | 19 487                    |
| operational                                                   | 568                | 229                | 162                | 341                | 136                | 136                      | 491 226                   | 515 379                         | 554 617                   |
| Other own revenue                                             | 492                | 64<br>521          | 34<br>732          | 42<br>344          | 30<br>267          | 30<br>267                | 57 780                    | 33 369                          | 35 037                    |
| Total Revenue (excluding capital transfers and contributions) | 429<br>440         | 479<br>612         | 484<br>181         | 535<br>201         | 577<br>895         | 577<br>895               | 604 244                   | 606 638                         | 650 655                   |
| Employee costs                                                | 145<br>237<br>9    | 159<br>380<br>8    | 176<br>961<br>9    | 216<br>688<br>7    | 205<br>496<br>9    | 205<br>496<br>9          | 249 045                   | 265 444                         | 282 419                   |
| Remuneration of councillors                                   | 086<br>86          | 302<br>111         | 094<br>64          | 896<br>100         | 666<br>79          | 666<br>79                | 11 879                    | 12 640                          | 13 448                    |
| Depreciation & asset impairment                               | 237                | 191                | 349                | 419                | 891                | 891                      | 80 790                    | 81 694                          | 82 612                    |
| Finance charges                                               | 310<br>52          | 441<br>46          | 213<br>44          | 455<br>55          | 455<br>49          | 455<br>49                | 450                       | 473                             | 497                       |
| Materials and bulk purchases                                  | 663<br>4           | 599<br>1           | 311                | 000                | 000                | 000                      | 52 000                    | 49 000                          | 51 000                    |
| Transfers and grants                                          | 291<br>166         | 580                | 800<br>217         | -<br>255           | -<br>313           | -<br>313                 | _                         | _                               | _                         |
| Other expenditure                                             | 601                | 196                | 123                | 163                | 278                | 278                      | 290 870                   | 279 081                         | 303 291                   |
| Total Expenditure                                             | 464<br>426<br>(34  | 549<br>688<br>(70  | 512<br>852<br>(28  | 635<br>620<br>(100 | 657<br>787<br>(79  | 657<br>787<br>(79        | 685 034<br>(80            | 688 332                         | 733 267                   |
| Surplus/(Deficit) Transfers recognised - capital              | 986)<br>98         | 076)<br>167        | 671)<br>267        | 419)               | 892)               | 892)                     | 790)<br>293 554           | (81 694)<br>347 949             | (82 612)<br>362 020       |

| Planning and                              |         |         |         |         |         |         |         |         |           |
|-------------------------------------------|---------|---------|---------|---------|---------|---------|---------|---------|-----------|
| development                               | 14,090  | 15,640  | 9,750   | 7,256   | 34,289  | 34,289  | 52,045  | 31,903  | 32,690    |
| Road transport<br>Environmental           | 5,682   | 6,307   | 837     | 5,182   | 4,074   | 4,074   | 5,200   | 3,829   | 3,100     |
| protection                                | 8,944   | 9,928   | 7,515   | 14,695  | 5,595   | 5,595   | 14,993  | 15,920  | 16,904    |
| Trading services                          | 315,101 | 409,946 | 523,770 | 276,050 | 223,435 | 223,435 | 495,189 | 574,896 | 547,730   |
| Electricity                               | _       | _       | _       | _       | 19,200  | 19,200  | 4,000   | 6,000   | 5,000     |
| Water<br>Waste water                      | 315,101 | 409,946 | 523,770 | 276,050 | 204,235 | 204,235 | 477,689 | 555,396 | 522,730   |
| management                                | _       | _       | _       | _       | _       | _       | 13,500  | 13,500  | 20,000    |
| Waste management                          | _       | _       | _       | _       | _       | _       | _       | _       | _         |
| Other                                     | -       | _       | _       | _       | _       | _       | _       | _       | _         |
| Total Revenue - Standard                  | 527,643 | 646,700 | 752,177 | 535,201 | 577,895 | 577,895 | 897,798 | 954,587 | 1,012,675 |
| Expenditure - Standard                    |         |         |         |         |         |         |         |         |           |
| Governance and                            | 4EC E04 | 474 550 | 202 257 | 400.070 | 277.050 | 277.050 | 205 204 | 200 474 | 074.440   |
| administration                            | 156,504 | 174,552 | 202,257 | 196,070 | 277,650 | 277,650 | 265,294 | 260,471 | 274,416   |
| Executive and council Budget and treasury | 45,846  | 51,722  | 61,313  | 63,723  | 61,896  | 61,896  | 81,414  | 80,973  | 84,911    |
| office                                    | 39,033  | 43,326  | 78,311  | 72,551  | 64,731  | 64,731  | 76,177  | 77,965  | 80,383    |
| Corporate services  Community and         | 71,625  | 79,503  | 62,633  | 59,796  | 151,023 | 151,023 | 107,703 | 101,533 | 109,122   |
| public safety                             | 27,323  | 30,328  | 38,038  | 41,316  | 43,406  | 43,406  | 44,519  | 47,560  | 50,488    |
| Community and social services             | 12,084  | 13,413  | 11,403  | 11,423  | 13,362  | 13,362  | 13,846  | 14,758  | 15,630    |
| Chart and regreation                      |         |         |         |         |         |         |         |         |           |
| Sport and recreation                      | _       | _       | _       | _       | _       | _       | _       | _       | _         |

|                                                  | _       | _       | _       | _         | _        | _        | _       | _       | -       |
|--------------------------------------------------|---------|---------|---------|-----------|----------|----------|---------|---------|---------|
| _ Health                                         | _       | _       | _       | _         | _        | _        | _       | _       | _       |
| Economic and environmental services Planning and | 28,716  | 31,874  | 23,531  | 27,889    | 58,813   | 58,813   | 72,392  | 67,420  | 68,619  |
| development                                      | 14,090  | 15,640  | 15,179  | 7,858     | 34,490   | 34,490   | 37,400  | 32,725  | 33,520  |
| Road transport<br>Environmental                  | 5,682   | 6,307   | 837     | 5,182     | 18,574   | 18,574   | 19,845  | 18,620  | 18,039  |
| protection                                       | 8,944   | 9,928   | 7,515   | 14,849    | 5,749    | 5,749    | 15,147  | 16,075  | 17,060  |
| Trading services                                 | 251,884 | 312,934 | 249,025 | 370,345   | 277,918  | 277,918  | 302,829 | 312,881 | 339,744 |
| Electricity                                      | _       | _       | _       | _         | 19,200   | 19,200   | 4,000   | 6,000   | 5,000   |
| Water<br>Waste water                             | 251,884 | 312,934 | 249,025 | 370,345   | 258,718  | 258,718  | 285,329 | 293,381 | 314,744 |
| management                                       | _       | _       | _       | _         | _        | _        | 13,500  | 13,500  | 20,000  |
| Waste management                                 | -       | _       | _       | _         | _        | _        | _       | _       | _       |
| Other                                            | -       | _       | _       | _         | _        | _        | _       | _       | _       |
| Total Expenditure - Standard                     | 464,426 | 549,688 | 512,852 | 635,620   | 657,787  | 657,787  | 685,034 | 688,332 | 733,267 |
| Surplus/(Deficit) for the year                   | 63,217  | 97,012  | 239,325 | (100,419) | (79,892) | (79,892) | 212,764 | 266,255 | 279,408 |

## DC35 Capricorn - Table A3 Budgeted Financial Performance (revenue and expenditure by municipal vote)

| Vote Description | 2010/11 | 2011/12 | 2012/13 | Current Year 2013/14 | Framework          | &<br>(   | Expenditure             |  |
|------------------|---------|---------|---------|----------------------|--------------------|----------|-------------------------|--|
| Vote Description | 2010/11 | 2011/12 | 2012/13 | Current Year 2013/14 | 2014/15<br>Revenue | Med<br>& | ium Term<br>Expenditure |  |

| R thousand                             | Audited<br>Outcome | Audited<br>Outcome | Audited<br>Outcome | Original<br>Budget | Adjusted<br>Budget | Full<br>Year<br>Forecast | Budget<br>Year<br>2014/15 | Budget<br>Year +1<br>2015/16 | Budget<br>Year +2<br>2016/17 |
|----------------------------------------|--------------------|--------------------|--------------------|--------------------|--------------------|--------------------------|---------------------------|------------------------------|------------------------------|
| Revenue by Vote                        |                    |                    |                    |                    |                    |                          |                           |                              |                              |
| Vote 1 - SEMS<br>Vote 2 -              | 45,846             | 57,258             | 55,928             | 63,164             | 61,438             | 61,438                   | 81,600                    | 80,660                       | 84,602                       |
| INFRASTRUCTURE Vote 3 - CORPORATE      | 315,101            | 404,410            | 523,857            | 217,791            | 223,435            | 223,435                  | 495,189                   | 574,896                      | 547,730                      |
| SERVICES                               | 56,586             | 62,810             | 53,109             | 106,450            | 144,153            | 144,153                  | 126,916                   | 112,043                      | 174,429                      |
| Vote 4 - FINANCE                       | 39,033             | 43,326             | 68,496             | 71,990             | 64,410             | 64,410                   | 76,952                    | 78,737                       | 81,152                       |
| Vote 5 - DPEMS<br>Vote 6 - COMMUNITY   | 34,810             | 38,639             | 10,500             | 23,460             | 38,364             | 38,364                   | 57,245                    | 35,732                       | 35,790                       |
| SERVICES                               | 36,267             | 40,256             | 40,286             | 52,347             | 46,096             | 46,096                   | 59,896                    | 72,519                       | 88,972                       |
| Total Revenue by Vote                  | 527,643            | 646,700            | 752,177            | 535,201            | 577,895            | 577,895                  | 897,798                   | 954,587                      | 1,012,675                    |
| Expenditure by Vote to be appropriated |                    |                    |                    |                    |                    |                          |                           |                              |                              |
| Vote 1 - SEMS<br>Vote 2 -              | 44,909             | 44,465             | 61,313             | 63,723             | 61,896             | 61,896                   | 81,414                    | 80,973                       | 84,911                       |
| INFRASTRUCTURE Vote 3 - CORPORATE      | 244,261            | 331,704            | 247,843            | 303,168            | 277,918            | 277,918                  | 302,829                   | 312,881                      | 339,744                      |
| SERVICES                               | 53,408             | 52,879             | 62,633             | 113,495            | 151,023            | 151,023                  | 107,703                   | 101,533                      | 109,122                      |
| Vote 4 - FINANCE                       | 55,752             | 55,200             | 78,311             | 72,551             | 64,731             | 64,731                   | 76,177                    | 77,965                       | 80,383                       |
| Vote 5 - DPEMS<br>Vote 6 - COMMUNITY   | 26,339             | 26,078             | 17,048             | 26,519             | 53,064             | 53,064                   | 57,245                    | 51,345                       | 51,559                       |
| SERVICES                               | 39,756             | 39,363             | 45,704             | 56,165             | 49,155             | 49,155                   | 59,666                    | 63,635                       | 67,548                       |
| Total Expenditure by Vote              | 464,426            | 549,688            | 512,852            | 635,620            | 657,787            | 657,787                  | 685,034                   | 688,332                      | 733,267                      |
| Surplus/(Deficit) for the year         | 63,217             | 97,012             | 239,325            | (100,419)          | (79,892)           | (79,892)                 | 212,764                   | 266,255                      | 279,408                      |