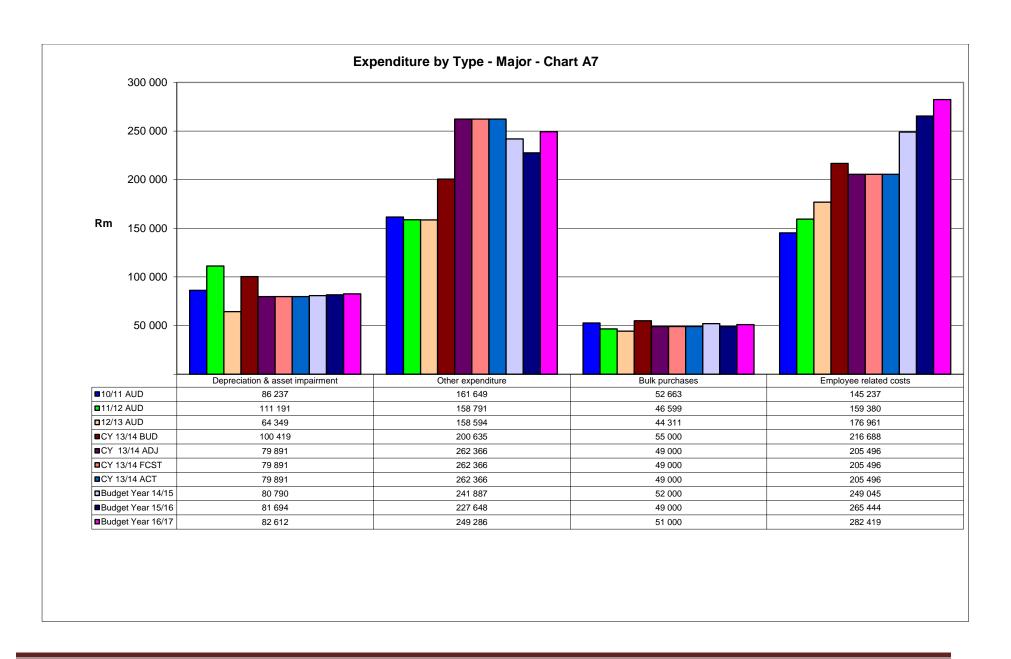

| 4. ANNUAL BUDGET TABLES (A1-A10) |
|----------------------------------|
|                                  |
|                                  |

DC35 Capricorn - Table A1 Budget Summary

| Description Description                                       | 2010/11            | 2011/12            | 2012/13            | Curr               | ent Year 20        | 13/14                    |                           | Medium Term R<br>enditure Frame |                           |
|---------------------------------------------------------------|--------------------|--------------------|--------------------|--------------------|--------------------|--------------------------|---------------------------|---------------------------------|---------------------------|
| R thousands                                                   | Audited<br>Outcome | Audited<br>Outcome | Audited<br>Outcome | Original<br>Budget | Adjusted<br>Budget | Full<br>Year<br>Forecast | Budget<br>Year<br>2014/15 | Budget Year<br>+1 2015/16       | Budget Year<br>+2 2016/17 |
| Financial Performance                                         |                    |                    |                    |                    |                    |                          |                           |                                 |                           |
| Property rates                                                | <b>-</b> 34        | -<br>34            | -<br>29            | -<br>46            | -<br>27            | - 27                     | _                         | _                               | -                         |
| Service charges                                               | 077                | 831                | 333                | 141                | 892                | 892                      | 37 654                    | 39 537                          | 41 514                    |
| Investment revenue Transfers recognised -                     | 5<br>302<br>385    | 15<br>031<br>365   | 17<br>954<br>402   | 18<br>376<br>428   | 17<br>600<br>502   | 17<br>600<br>502         | 17 584                    | 18 353                          | 19 487                    |
| operational                                                   | 568                | 229                | 162                | 341                | 136                | 136                      | 491 226                   | 515 379                         | 554 617                   |
| Other own revenue                                             | 492                | 64<br>521          | 34<br>732          | 42<br>344          | 30<br>267          | 30<br>267                | 57 780                    | 33 369                          | 35 037                    |
| Total Revenue (excluding capital transfers and contributions) | 429<br>440         | 479<br>612         | 484<br>181         | 535<br>201         | 577<br>895         | 577<br>895               | 604 244                   | 606 638                         | 650 655                   |
| Employee costs                                                | 145<br>237<br>9    | 159<br>380<br>8    | 176<br>961<br>9    | 216<br>688<br>7    | 205<br>496<br>9    | 205<br>496<br>9          | 249 045                   | 265 444                         | 282 419                   |
| Remuneration of councillors                                   | 086<br>86          | 302<br>111         | 094<br>64          | 896<br>100         | 666<br>79          | 666<br>79                | 11 879                    | 12 640                          | 13 448                    |
| Depreciation & asset impairment                               | 237                | 191                | 349                | 419                | 891                | 891                      | 80 790                    | 81 694                          | 82 612                    |
| Finance charges                                               | 310<br>52          | 441<br>46          | 213<br>44          | 455<br>55          | 455<br>49          | 455<br>49                | 450                       | 473                             | 497                       |
| Materials and bulk purchases                                  | 663<br>4           | 599<br>1           | 311                | 000                | 000                | 000                      | 52 000                    | 49 000                          | 51 000                    |
| Transfers and grants                                          | 291<br>166         | 580                | 800<br>217         | -<br>255           | -<br>313           | -<br>313                 | _                         | _                               | _                         |
| Other expenditure                                             | 601                | 196                | 123                | 163                | 278                | 278                      | 290 870                   | 279 081                         | 303 291                   |
| Total Expenditure                                             | 464<br>426<br>(34  | 549<br>688<br>(70  | 512<br>852<br>(28  | 635<br>620<br>(100 | 657<br>787<br>(79  | 657<br>787<br>(79        | 685 034<br>(80            | 688 332                         | 733 267                   |
| Surplus/(Deficit) Transfers recognised - capital              | 986)<br>98         | 076)<br>167        | 671)<br>267        | 419)               | 892)               | 892)                     | 790)<br>293 554           | (81 694)<br>347 949             | (82 612)<br>362 020       |

#### 3.5.3. Budget Analysis

Personnel cost total 43% of the operating budget. Personnel costs increased by 6.8% in the 2014/15 financial year. Bulk water purchases totalled 9% of the operating budget and 11% was budgeted for repairs and maintenance.