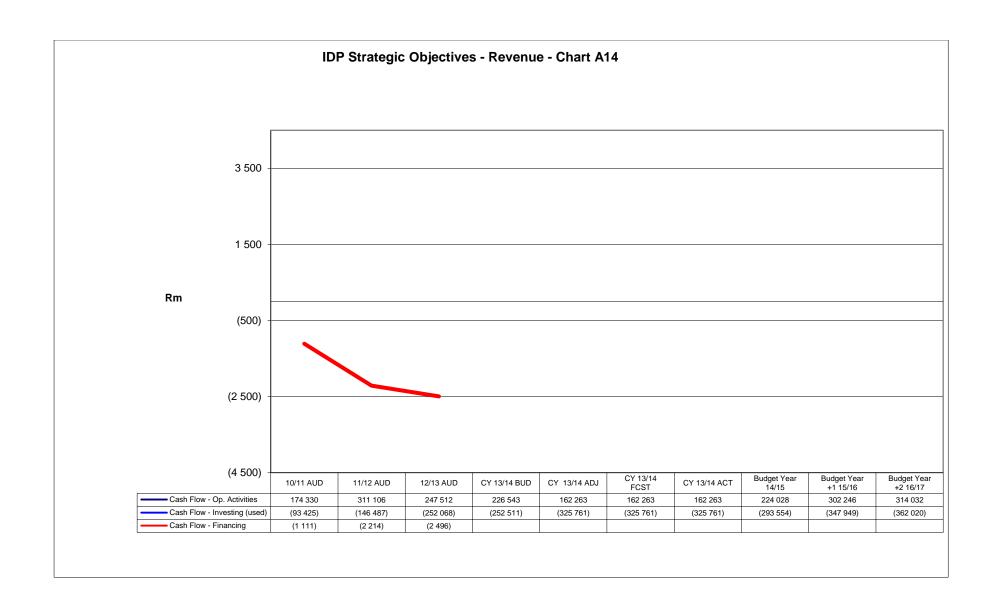

4,000  |
|               |                                                                                  | 26,155,000  | 17,523,000  | 72,392,000  |
|               |                                                                                  |             |             |             |
| TOTAL CAPEX   |                                                                                  | 293,554,000 | 347,949,000 | 362,020,000 |
|               |                                                                                  |             |             | <u> </u>    |
| OVERALL TOTAL | L FOR OPEX AND CAPEX PROJECTS                                                    | 517,899,000 | 554,942,000 | 588,875,000 |

## **6.ANNUAL BUDGET CHARTS**















































#### 7. BUDGET PROCESS

#### 7.1 OVERVIEW

The budget process as stipulated in MFMA is an effective process that every municipality must undertake to ensure good governance, planning and accountability. The process outlines the direction that the municipality should take in order to meet the legislative time-lines for approval of budget.

It further enables the municipality to fully consult with all its stakeholders.

The budget process plan to be incorporated with the IDP process plan and the steering committee should be appointed to oversee the process.

The process should commence with the adoption of the process plan by 30 august by the Council.

#### 7.2. IDP/BUDGET REVIEW PROCESS PLAN 2014/2015

Below is a summary of the key activities to take place in terms of the 2014/15 IDP Proc