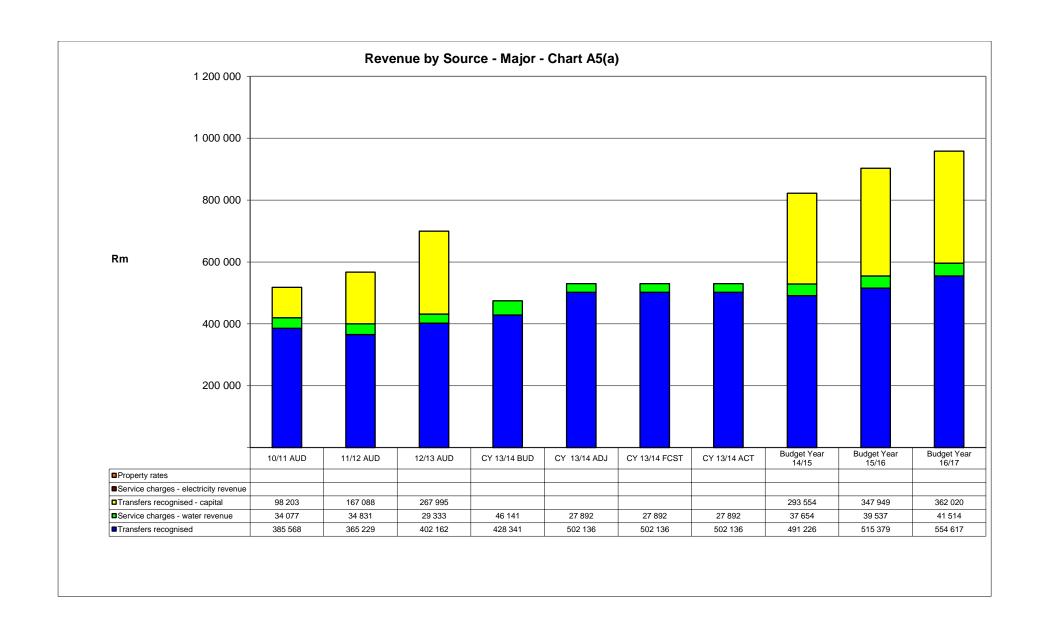

| 4. ANNUAL BUDGET TABLES (A1-A10) |
|----------------------------------|
|                                  |
|                                  |

DC35 Capricorn - Table A1 Budget Summary

| Description Description                                       | 2010/11            | 2011/12            | 2012/13            | Curr               | ent Year 20        | 13/14                    |                           | Medium Term R<br>enditure Frame |                           |
|---------------------------------------------------------------|--------------------|--------------------|--------------------|--------------------|--------------------|--------------------------|---------------------------|---------------------------------|---------------------------|
| R thousands                                                   | Audited<br>Outcome | Audited<br>Outcome | Audited<br>Outcome | Original<br>Budget | Adjusted<br>Budget | Full<br>Year<br>Forecast | Budget<br>Year<br>2014/15 | Budget Year<br>+1 2015/16       | Budget Year<br>+2 2016/17 |
| Financial Performance                                         |                    |                    |                    |                    |                    |                          |                           |                                 |                           |
| Property rates                                                | <b>-</b> 34        | -<br>34            | -<br>29            | -<br>46            | -<br>27            | - 27                     | _                         | _                               | -                         |
| Service charges                                               | 077                | 831                | 333                | 141                | 892                | 892                      | 37 654                    | 39 537                          | 41 514                    |
| Investment revenue Transfers recognised -                     | 5<br>302<br>385    | 15<br>031<br>365   | 17<br>954<br>402   | 18<br>376<br>428   | 17<br>600<br>502   | 17<br>600<br>502         | 17 584                    | 18 353                          | 19 487                    |
| operational                                                   | 568                | 229                | 162                | 341                | 136                | 136                      | 491 226                   | 515 379                         | 554 617                   |
| Other own revenue                                             | 492                | 64<br>521          | 34<br>732          | 42<br>344          | 30<br>267          | 30<br>267                | 57 780                    | 33 369                          | 35 037                    |
| Total Revenue (excluding capital transfers and contributions) | 429<br>440         | 479<br>612         | 484<br>181         | 535<br>201         | 577<br>895         | 577<br>895               | 604 244                   | 606 638                         | 650 655                   |
| Employee costs                                                | 145<br>237<br>9    | 159<br>380<br>8    | 176<br>961<br>9    | 216<br>688<br>7    | 205<br>496<br>9    | 205<br>496<br>9          | 249 045                   | 265 444                         | 282 419                   |
| Remuneration of councillors                                   | 086<br>86          | 302<br>111         | 094<br>64          | 896<br>100         | 666<br>79          | 666<br>79                | 11 879                    | 12 640                          | 13 448                    |
| Depreciation & asset impairment                               | 237                | 191                | 349                | 419                | 891                | 891                      | 80 790                    | 81 694                          | 82 612                    |
| Finance charges                                               | 310<br>52          | 441<br>46          | 213<br>44          | 455<br>55          | 455<br>49          | 455<br>49                | 450                       | 473                             | 497                       |
| Materials and bulk purchases                                  | 663<br>4           | 599<br>1           | 311                | 000                | 000                | 000                      | 52 000                    | 49 000                          | 51 000                    |
| Transfers and grants                                          | 291<br>166         | 580                | 800<br>217         | -<br>255           | -<br>313           | -<br>313                 | _                         | _                               | _                         |
| Other expenditure                                             | 601                | 196                | 123                | 163                | 278                | 278                      | 290 870                   | 279 081                         | 303 291                   |
| Total Expenditure                                             | 464<br>426<br>(34  | 549<br>688<br>(70  | 512<br>852<br>(28  | 635<br>620<br>(100 | 657<br>787<br>(79  | 657<br>787<br>(79        | 685 034<br>(80            | 688 332                         | 733 267                   |
| Surplus/(Deficit) Transfers recognised - capital              | 986)<br>98         | 076)<br>167        | 671)<br>267        | 419)               | 892)               | 892)                     | 790)<br>293 554           | (81 694)<br>347 949             | (82 612)<br>362 020       |

| Contributions recognised -                                                               | 203                 | 088                 | 995                 | _                   | _                   | _                   |           |           |           |
|------------------------------------------------------------------------------------------|---------------------|---------------------|---------------------|---------------------|---------------------|---------------------|-----------|-----------|-----------|
| capital & contributed assets                                                             | _                   | _                   | _                   | _                   | _                   | _                   | _         | _         | _         |
| Surplus/(Deficit) after capital transfers & contributions Share of surplus/ (deficit) of | 63<br>217           | 97<br>012           | 239<br>325          | (100<br>419)        | (79<br>892)         | (79<br>892)         | 212 764   | 266 255   | 279 408   |
| associate                                                                                | _                   | _                   | _                   | _                   | _                   | _                   | _         | _         | _         |
| Surplus/(Deficit) for the year                                                           | 63<br>217           | 97<br>012           | 239<br>325          | (100<br>419)        | (79<br>892)         | (79<br>892)         | 212 764   | 266 255   | 279 408   |
| Capital expenditure & funds sources                                                      |                     |                     |                     |                     |                     |                     |           |           |           |
| Capital expenditure Transfers recognised - capital                                       | 225<br>994<br>225   | 224<br>592<br>224   | 307<br>201<br>307   | 272<br>803<br>272   | 325<br>761<br>325   | 325<br>761<br>325   | 293 554   | 347 949   | 362 020   |
| Transiers recogniseu - capitai                                                           | 994                 | 592                 | 201                 | 803                 | 761                 | 761                 | 293 554   | 347 949   | 362 020   |
| Public contributions & donations                                                         | -                   | _                   | _                   | _                   | _                   | _                   | _         | -         | -         |
| Borrowing                                                                                | _                   | _                   | _                   | _                   | _                   | _                   | -         | -         | -         |
| Internally generated funds                                                               | <b>-</b> 225        | -<br>224            | 307                 | -<br>272            | -<br>325            | -<br>325            | -         | -         | -         |
| Total sources of capital funds                                                           | 994                 | 592                 | 201                 | 803                 | 761                 | 761                 | 293 554   | 347 949   | 362 020   |
| Financial position                                                                       | 200                 | 200                 | 000                 | 400                 | 070                 | 070                 |           |           |           |
| Total current assets                                                                     | 220<br>347<br>1 065 | 308<br>856<br>1 348 | 298<br>740<br>1 539 | 400<br>626<br>1 672 | 879<br>583<br>1 813 | 879<br>583<br>1 813 | 308 369   | 315 529   | 325 586   |
| Total non current assets                                                                 | 327                 | 387                 | 569                 | 825                 | 449 799             | 449 799             | 1 741 106 | 2 000 055 | 2 273 075 |
| Total current liabilities                                                                | 286                 | 300 20              | 091                 | 217                 | 572                 | 572                 | 76 183    | 68 565    | 61 708    |
| Total non current liabilities                                                            | 593<br>1 008        | 279<br>1 355        | 335<br>1 597        | 152<br>1 976        | 335<br>1 875        | 335<br>1 875        | 19 435    | 20 601    | 21 837    |
| Community wealth/Equity                                                                  | 796                 | 663                 | 883                 | 082                 | 126                 | 126                 | 1 953 858 | 2 226 419 | 2 515 117 |
| Cash flows                                                                               |                     |                     |                     |                     |                     |                     |           |           |           |