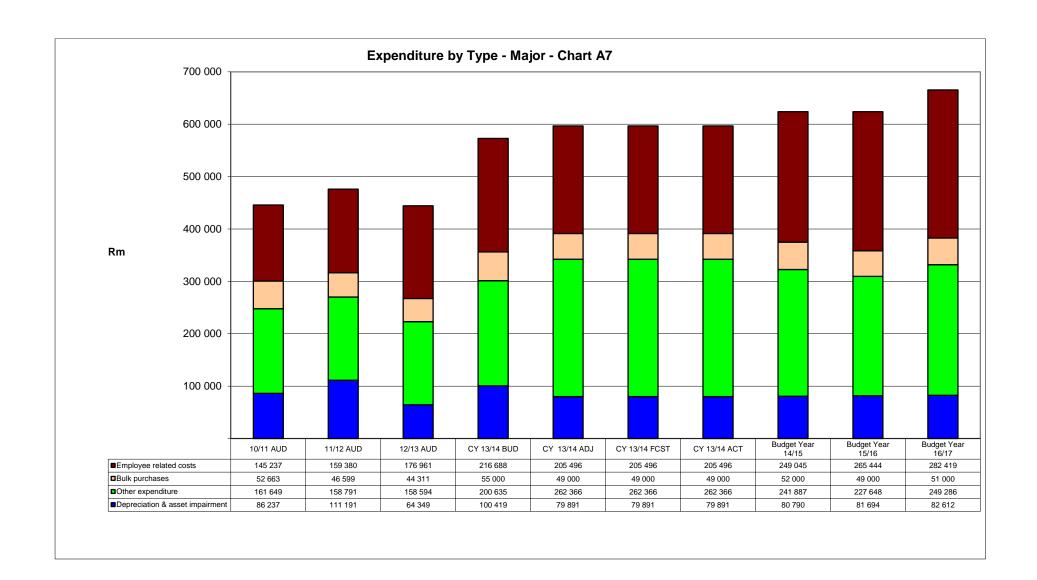

#### 3.5.3. Budget Analysis

Personnel cost total 43% of the operating budget. Personnel costs increased by 6.8% in the 2014/15 financial year. Bulk water purchases totalled 9% of the operating budget and 11% was budgeted for repairs and maintenance.

The municipality has set aside 4% of the 2014/15 operating budget on contracted services and 15% on general expenses whereas 18% is budgeted for operating projects.

| 4. ANNUAL BUDGET TABLES (A1-A10) |
|----------------------------------|
|                                  |
|                                  |

DC35 Capricorn - Table A1 Budget Summary

| Description Description                                       | 2010/11            | 2011/12            | 2012/13            | Curr               | ent Year 20        | 13/14                    |                           | Medium Term R<br>enditure Frame |                           |
|---------------------------------------------------------------|--------------------|--------------------|--------------------|--------------------|--------------------|--------------------------|---------------------------|---------------------------------|---------------------------|
| R thousands                                                   | Audited<br>Outcome | Audited<br>Outcome | Audited<br>Outcome | Original<br>Budget | Adjusted<br>Budget | Full<br>Year<br>Forecast | Budget<br>Year<br>2014/15 | Budget Year<br>+1 2015/16       | Budget Year<br>+2 2016/17 |
| Financial Performance                                         |                    |                    |                    |                    |                    |                          |                           |                                 |                           |
| Property rates                                                | <b>-</b> 34        | -<br>34            | -<br>29            | -<br>46            | -<br>27            | - 27                     | _                         | _                               | -                         |
| Service charges                                               | 077                | 831                | 333                | 141                | 892                | 892                      | 37 654                    | 39 537                          | 41 514                    |
| Investment revenue Transfers recognised -                     | 5<br>302<br>385    | 15<br>031<br>365   | 17<br>954<br>402   | 18<br>376<br>428   | 17<br>600<br>502   | 17<br>600<br>502         | 17 584                    | 18 353                          | 19 487                    |
| operational                                                   | 568                | 229                | 162                | 341                | 136                | 136                      | 491 226                   | 515 379                         | 554 617                   |
| Other own revenue                                             | 492                | 64<br>521          | 34<br>732          | 42<br>344          | 30<br>267          | 30<br>267                | 57 780                    | 33 369                          | 35 037                    |
| Total Revenue (excluding capital transfers and contributions) | 429<br>440         | 479<br>612         | 484<br>181         | 535<br>201         | 577<br>895         | 577<br>895               | 604 244                   | 606 638                         | 650 655                   |
| Employee costs                                                | 145<br>237<br>9    | 159<br>380<br>8    | 176<br>961<br>9    | 216<br>688<br>7    | 205<br>496<br>9    | 205<br>496<br>9          | 249 045                   | 265 444                         | 282 419                   |
| Remuneration of councillors                                   | 086<br>86          | 302<br>111         | 094<br>64          | 896<br>100         | 666<br>79          | 666<br>79                | 11 879                    | 12 640                          | 13 448                    |
| Depreciation & asset impairment                               | 237                | 191                | 349                | 419                | 891                | 891                      | 80 790                    | 81 694                          | 82 612                    |
| Finance charges                                               | 310<br>52          | 441<br>46          | 213<br>44          | 455<br>55          | 455<br>49          | 455<br>49                | 450                       | 473                             | 497                       |
| Materials and bulk purchases                                  | 663<br>4           | 599<br>1           | 311                | 000                | 000                | 000                      | 52 000                    | 49 000                          | 51 000                    |
| Transfers and grants                                          | 291<br>166         | 580                | 800<br>217         | -<br>255           | -<br>313           | -<br>313                 | _                         | _                               | _                         |
| Other expenditure                                             | 601                | 196                | 123                | 163                | 278                | 278                      | 290 870                   | 279 081                         | 303 291                   |
| Total Expenditure                                             | 464<br>426<br>(34  | 549<br>688<br>(70  | 512<br>852<br>(28  | 635<br>620<br>(100 | 657<br>787<br>(79  | 657<br>787<br>(79        | 685 034<br>(80            | 688 332                         | 733 267                   |
| Surplus/(Deficit) Transfers recognised - capital              | 986)<br>98         | 076)<br>167        | 671)<br>267        | 419)               | 892)               | 892)                     | 790)<br>293 554           | (81 694)<br>347 949             | (82 612)<br>362 020       |