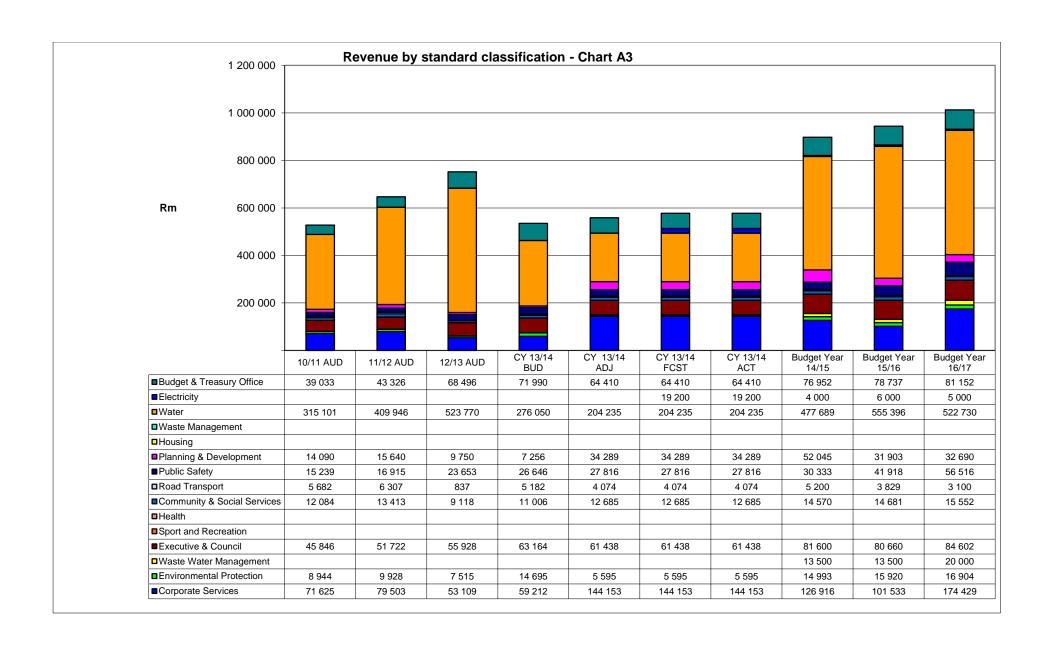

## DC35 Capricorn - Table A2 Budgeted Financial Performance (revenue and expenditure by standard classification)

| Standard Classification Description              | 2010/11            | 2011/12            | 2012/13            | Current Ye         | ear 2013/14        |                          | 2014/15<br>Revenue<br>Framewo |                              | n Term<br>xpenditure         |
|--------------------------------------------------|--------------------|--------------------|--------------------|--------------------|--------------------|--------------------------|-------------------------------|------------------------------|------------------------------|
| R thousand                                       | Audited<br>Outcome | Audited<br>Outcome | Audited<br>Outcome | Original<br>Budget | Adjusted<br>Budget | Full<br>Year<br>Forecast | Budget<br>Year<br>2014/15     | Budget<br>Year +1<br>2015/16 | Budget<br>Year +2<br>2016/17 |
| Revenue - Standard Governance and administration | 156,504            | 174,552            | 177,533            | 194,366            | 270,001            | 270,001                  | 285,468                       | 271,440                      | 340,183                      |
| Executive and council Budget and treasury        | 45,846             | 51,722             | 55,928             | 63,164             | 61,438             | 61,438                   | 81,600                        | 80,660                       | 84,602                       |
| office                                           | 39,033             | 43,326             | 68,496             | 71,990             | 64,410             | 64,410                   | 76,952                        | 78,737                       | 81,152                       |
| Corporate services  Community and                | 71,625             | 79,503             | 53,109             | 59,212             | 144,153            | 144,153                  | 126,916                       | 112,043                      | 174,429                      |
| public safety Community and                      | 27,323             | 30,328             | 32,771             | 37,652             | 40,501             | 40,501                   | 44,903                        | 56,599                       | 72,068                       |
| social services                                  | 12,084             | 13,413             | 9,118              | 11,006             | 12,685             | 12,685                   | 14,570                        | 14,681                       | 15,552                       |
| Sport and recreation                             | _                  | _                  | _                  | _                  | _                  | _                        | _                             | _                            | _                            |
| Public safety                                    | 15,239             | 16,915             | 23,653             | 26,646             | 27,816             | 27,816                   | 30,333                        | 41,918                       | 56,516                       |
| Housing                                          | -                  | _                  | _                  | _                  | _                  | _                        | _                             | _                            | _                            |
| Health  Economic and                             | -                  | _                  | _                  | _                  | _                  | _                        | _                             | _                            | _                            |
| environmental services                           | 28,716             | 31,874             | 18,102             | 27,133             | 43,959             | 43,959                   | 72,238                        | 51,652                       | 52,694                       |

| Planning and                              |         |         |         |         |         |         |         |         |           |
|-------------------------------------------|---------|---------|---------|---------|---------|---------|---------|---------|-----------|
| development                               | 14,090  | 15,640  | 9,750   | 7,256   | 34,289  | 34,289  | 52,045  | 31,903  | 32,690    |
| Road transport<br>Environmental           | 5,682   | 6,307   | 837     | 5,182   | 4,074   | 4,074   | 5,200   | 3,829   | 3,100     |
| protection                                | 8,944   | 9,928   | 7,515   | 14,695  | 5,595   | 5,595   | 14,993  | 15,920  | 16,904    |
| Trading services                          | 315,101 | 409,946 | 523,770 | 276,050 | 223,435 | 223,435 | 495,189 | 574,896 | 547,730   |
| Electricity                               | _       | _       | _       | _       | 19,200  | 19,200  | 4,000   | 6,000   | 5,000     |
| Water<br>Waste water                      | 315,101 | 409,946 | 523,770 | 276,050 | 204,235 | 204,235 | 477,689 | 555,396 | 522,730   |
| management                                | _       | _       | _       | _       | _       | _       | 13,500  | 13,500  | 20,000    |
| Waste management                          | _       | _       | _       | _       | _       | _       | _       | _       | _         |
| Other                                     | -       | _       | _       | _       | _       | _       | _       | _       | _         |
| Total Revenue - Standard                  | 527,643 | 646,700 | 752,177 | 535,201 | 577,895 | 577,895 | 897,798 | 954,587 | 1,012,675 |
| Expenditure - Standard                    |         |         |         |         |         |         |         |         |           |
| Governance and                            | 4EC E04 | 474 550 | 202 257 | 400.070 | 277.050 | 277.050 | 205 204 | 200 474 | 074.440   |
| administration                            | 156,504 | 174,552 | 202,257 | 196,070 | 277,650 | 277,650 | 265,294 | 260,471 | 274,416   |
| Executive and council Budget and treasury | 45,846  | 51,722  | 61,313  | 63,723  | 61,896  | 61,896  | 81,414  | 80,973  | 84,911    |
| office                                    | 39,033  | 43,326  | 78,311  | 72,551  | 64,731  | 64,731  | 76,177  | 77,965  | 80,383    |
| Corporate services  Community and         | 71,625  | 79,503  | 62,633  | 59,796  | 151,023 | 151,023 | 107,703 | 101,533 | 109,122   |
| public safety                             | 27,323  | 30,328  | 38,038  | 41,316  | 43,406  | 43,406  | 44,519  | 47,560  | 50,488    |
| Community and social services             | 12,084  | 13,413  | 11,403  | 11,423  | 13,362  | 13,362  | 13,846  | 14,758  | 15,630    |
| Chart and regreation                      |         |         |         |         |         |         |         |         |           |
| Sport and recreation                      | _       | _       | _       | _       | _       | _       | _       | _       | _         |

|                                         |         |         |         |         |         |         | ]       |         |           |
|-----------------------------------------|---------|---------|---------|---------|---------|---------|---------|---------|-----------|
| Trading services                        | 315,101 | 409,946 | 523,770 | 276,050 | 223,435 | 223,435 | 495,189 | 574,896 | 547,730   |
| Electricity  Electricity Distribution   | -       | _       | _       | _       | 19,200  | 19,200  | 4,000   | 6,000   | 5,000     |
| •                                       |         |         |         | _       | 19,200  | 19,200  | 4,000   | 6,000   | 5,000     |
| Electricity Generation                  |         |         |         |         |         | _       |         |         |           |
| Water<br><i>Water Distribution</i>      | 315,101 | 409,946 | 523,770 | 276,050 | 204,235 | 204,235 | 477,689 | 555,396 | 522,730   |
|                                         | 315,101 | 409,946 | 523,770 | 276,050 | 204,235 | 204,235 | 477,689 | 555,396 | 522,730   |
| Water Storage                           |         |         |         |         |         | _       |         |         |           |
| Waste water management<br>Sewerage      | -       | _       | _       | _       | _       | _       | 13,500  | 13,500  | 20,000    |
|                                         |         |         |         |         |         |         | 13,500  | 13,500  | 20,000    |
| Storm Water Management Public Toilets   |         |         |         |         |         |         |         |         |           |
| Waste management<br>Solid Waste         | _       | _       | _       | _       | _       | _       | -       | _       | _         |
| Other                                   | _       | _       | _       | _       | _       | _       | _       | _       | _         |
| Air Transport<br>Abattoirs              |         |         |         |         |         |         |         |         |           |
| Tourism<br>Forestry                     |         |         |         |         |         |         |         |         |           |
| Markets                                 |         |         |         |         |         |         |         |         |           |
| Total Revenue - Standard                | 527,643 | 646,700 | 752,177 | 535,201 | 577,895 | 577,895 | 897,798 | 954,587 | 1,012,675 |
| Expenditure - Standard                  |         |         |         |         |         |         |         |         |           |
| Municipal governance and administration | 156,504 | 174,552 | 202,257 | 196,070 | 277,650 | 277,650 | 265,294 | 260,471 | 274,416   |
| Executive and council                   | 45,846  | ,       | ,       | 100,010 |         |         |         |         | ,         |