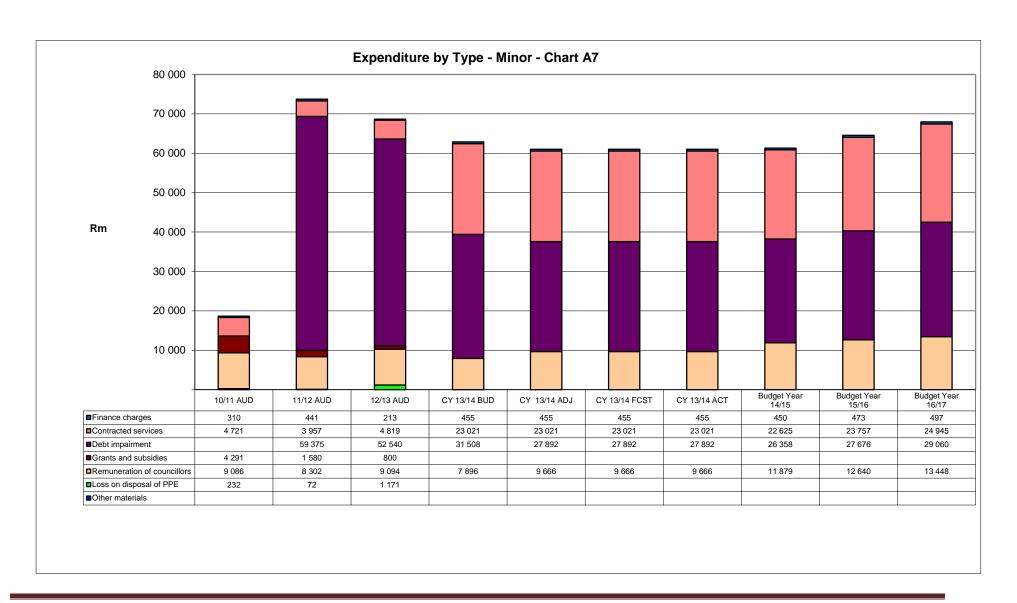

| 4. ANNUAL BUDGET TABLES (A1-A10) |
|----------------------------------|
|                                  |
|                                  |

DC35 Capricorn - Table A1 Budget Summary

| Description Description                                       | 2010/11            | 2011/12            | 2012/13            | Curr               | ent Year 20        | 13/14                    |                           | Medium Term R<br>enditure Frame |                           |
|---------------------------------------------------------------|--------------------|--------------------|--------------------|--------------------|--------------------|--------------------------|---------------------------|---------------------------------|---------------------------|
| R thousands                                                   | Audited<br>Outcome | Audited<br>Outcome | Audited<br>Outcome | Original<br>Budget | Adjusted<br>Budget | Full<br>Year<br>Forecast | Budget<br>Year<br>2014/15 | Budget Year<br>+1 2015/16       | Budget Year<br>+2 2016/17 |
| Financial Performance                                         |                    |                    |                    |                    |                    |                          |                           |                                 |                           |
| Property rates                                                | <b>-</b> 34        | -<br>34            | -<br>29            | -<br>46            | -<br>27            | - 27                     | _                         | _                               | -                         |
| Service charges                                               | 077                | 831                | 333                | 141                | 892                | 892                      | 37 654                    | 39 537                          | 41 514                    |
| Investment revenue Transfers recognised -                     | 5<br>302<br>385    | 15<br>031<br>365   | 17<br>954<br>402   | 18<br>376<br>428   | 17<br>600<br>502   | 17<br>600<br>502         | 17 584                    | 18 353                          | 19 487                    |
| operational                                                   | 568                | 229                | 162                | 341                | 136                | 136                      | 491 226                   | 515 379                         | 554 617                   |
| Other own revenue                                             | 492                | 64<br>521          | 34<br>732          | 42<br>344          | 30<br>267          | 30<br>267                | 57 780                    | 33 369                          | 35 037                    |
| Total Revenue (excluding capital transfers and contributions) | 429<br>440         | 479<br>612         | 484<br>181         | 535<br>201         | 577<br>895         | 577<br>895               | 604 244                   | 606 638                         | 650 655                   |
| Employee costs                                                | 145<br>237<br>9    | 159<br>380<br>8    | 176<br>961<br>9    | 216<br>688<br>7    | 205<br>496<br>9    | 205<br>496<br>9          | 249 045                   | 265 444                         | 282 419                   |
| Remuneration of councillors                                   | 086<br>86          | 302<br>111         | 094<br>64          | 896<br>100         | 666<br>79          | 666<br>79                | 11 879                    | 12 640                          | 13 448                    |
| Depreciation & asset impairment                               | 237                | 191                | 349                | 419                | 891                | 891                      | 80 790                    | 81 694                          | 82 612                    |
| Finance charges                                               | 310<br>52          | 441<br>46          | 213<br>44          | 455<br>55          | 455<br>49          | 455<br>49                | 450                       | 473                             | 497                       |
| Materials and bulk purchases                                  | 663<br>4           | 599<br>1           | 311                | 000                | 000                | 000                      | 52 000                    | 49 000                          | 51 000                    |
| Transfers and grants                                          | 291<br>166         | 580                | 800<br>217         | -<br>255           | -<br>313           | -<br>313                 | _                         | _                               | _                         |
| Other expenditure                                             | 601                | 196                | 123                | 163                | 278                | 278                      | 290 870                   | 279 081                         | 303 291                   |
| Total Expenditure                                             | 464<br>426<br>(34  | 549<br>688<br>(70  | 512<br>852<br>(28  | 635<br>620<br>(100 | 657<br>787<br>(79  | 657<br>787<br>(79        | 685 034<br>(80            | 688 332                         | 733 267                   |
| Surplus/(Deficit) Transfers recognised - capital              | 986)<br>98         | 076)<br>167        | 671)<br>267        | 419)               | 892)               | 892)                     | 790)<br>293 554           | (81 694)<br>347 949             | (82 612)<br>362 020       |