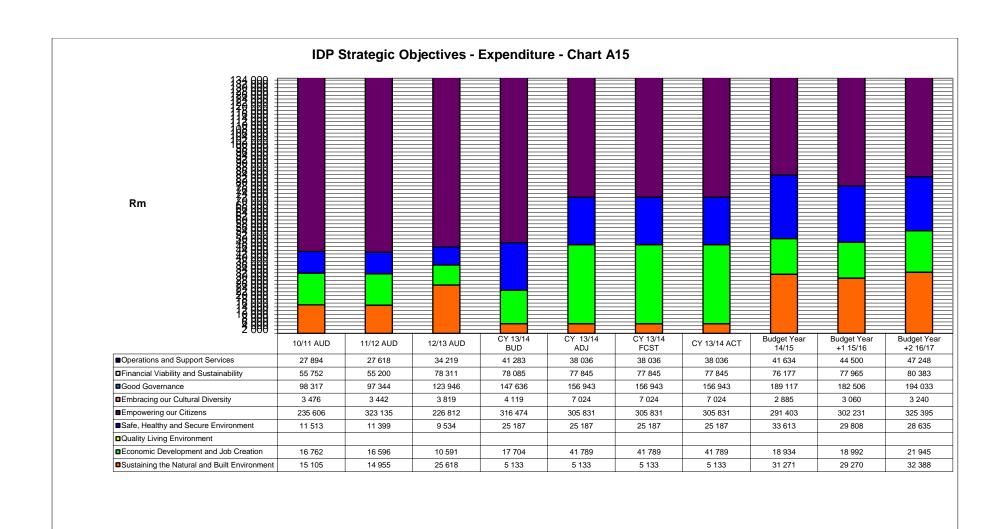

9,814,000  |
|               |                                                                                  | 26,155,000  | 17,523,000  | 72,392,000  |
|               |                                                                                  |             |             |             |
| TOTAL CAPEX   |                                                                                  | 293,554,000 | 347,949,000 | 362,020,000 |
|               |                                                                                  |             |             | <u> </u>    |
| OVERALL TOTAL | L FOR OPEX AND CAPEX PROJECTS                                                    | 517,899,000 | 554,942,000 | 588,875,000 |

## **6.ANNUAL BUDGET CHARTS**















































#### 7. BUDGET PROCESS

#### 7.1 OVERVIEW

The budget process as stipulated in MFMA is an effective process that every municipality must undertake to ensure good governance, planning and accountability. The process outlines the direction that the municipality should take in order to meet the legislative time-lines for approval of budget.

It further enables the municipality to fully consult with all its stakeholders.

The budget process plan to be incorporated with the IDP process plan and the steering committee should be appointed to oversee the process.

The process should commence with the adoption of the process plan by 30 august by the Council.

#### 7.2. IDP/BUDGET REVIEW PROCESS PLAN 2014/2015

Below is a summary of the key activities to take place in terms of the 2014/15 IDP