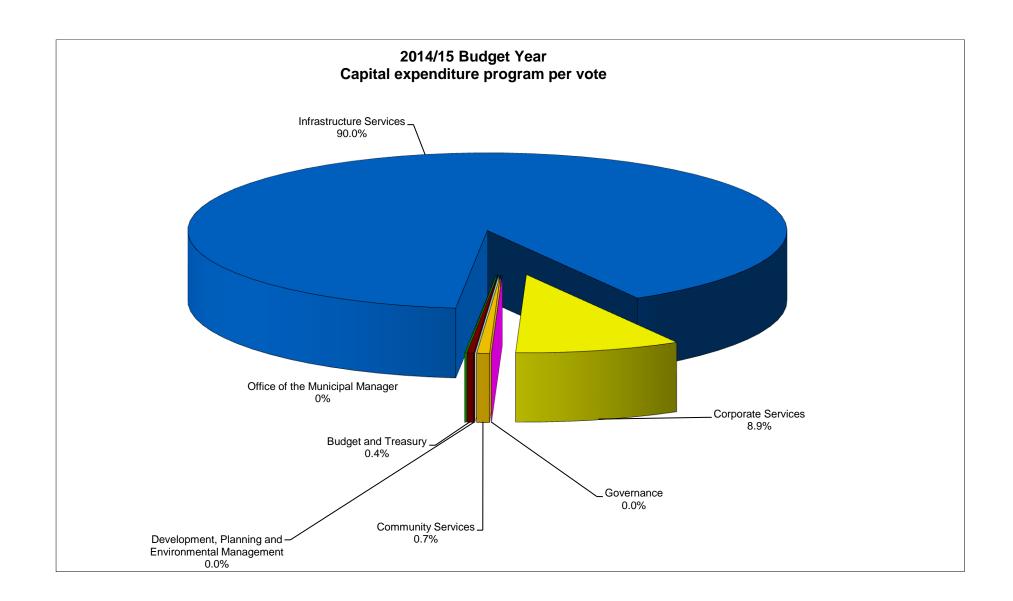

#### 3.5.4. Capital Budget outlook and Challenges

Our capital budget realised an increase in the 2014/15 financial year. The municipality will spent a total of R 1,004m for MTREF of infrastructure assets, 79.4% of our budget on water infrastructure, 0.55% on sanitation programmes and 10% on other capital projects like Furniture, plant and equipments, vehicles and IT equipments.

#### 3.5.4.1. WATER

A total of R 231.5m was set aside for water infrastructure projects, this budget constitute 79.4% of the total 2014/15 capital budget. A further R29.3m on CAPEX and on OPEX is R149m is budgeted for water (operations and maintenance) and water quality.