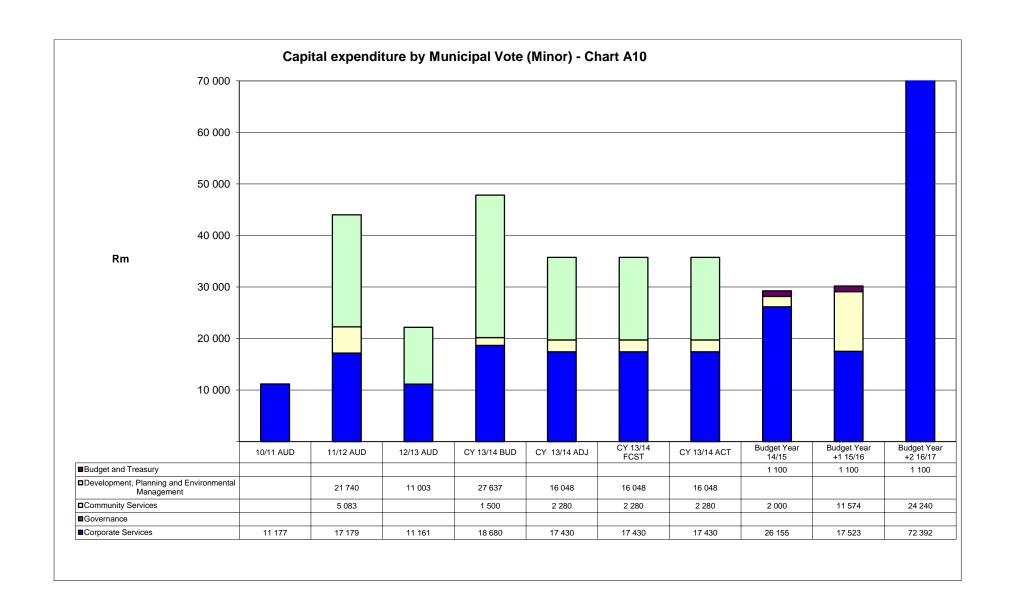

## DC35 Capricorn - Table A3 Budgeted Financial Performance (revenue and expenditure by municipal vote)

| Vote Description | 2010/11 | 2011/12 | 2012/13 | Current Year 2013/14 | Framework          | &<br>(   | Expenditure             |  |
|------------------|---------|---------|---------|----------------------|--------------------|----------|-------------------------|--|
| Vote Description | 2010/11 | 2011/12 | 2012/13 | Current Year 2013/14 | 2014/15<br>Revenue | Med<br>& | ium Term<br>Expenditure |  |

| R thousand                             | Audited<br>Outcome | Audited<br>Outcome | Audited<br>Outcome | Original<br>Budget | Adjusted<br>Budget | Full<br>Year<br>Forecast | Budget<br>Year<br>2014/15 | Budget<br>Year +1<br>2015/16 | Budget<br>Year +2<br>2016/17 |
|----------------------------------------|--------------------|--------------------|--------------------|--------------------|--------------------|--------------------------|---------------------------|------------------------------|------------------------------|
| Revenue by Vote                        |                    |                    |                    |                    |                    |                          |                           |                              |                              |
| Vote 1 - SEMS<br>Vote 2 -              | 45,846             | 57,258             | 55,928             | 63,164             | 61,438             | 61,438                   | 81,600                    | 80,660                       | 84,602                       |
| INFRASTRUCTURE Vote 3 - CORPORATE      | 315,101            | 404,410            | 523,857            | 217,791            | 223,435            | 223,435                  | 495,189                   | 574,896                      | 547,730                      |
| SERVICES                               | 56,586             | 62,810             | 53,109             | 106,450            | 144,153            | 144,153                  | 126,916                   | 112,043                      | 174,429                      |
| Vote 4 - FINANCE                       | 39,033             | 43,326             | 68,496             | 71,990             | 64,410             | 64,410                   | 76,952                    | 78,737                       | 81,152                       |
| Vote 5 - DPEMS<br>Vote 6 - COMMUNITY   | 34,810             | 38,639             | 10,500             | 23,460             | 38,364             | 38,364                   | 57,245                    | 35,732                       | 35,790                       |
| SERVICES                               | 36,267             | 40,256             | 40,286             | 52,347             | 46,096             | 46,096                   | 59,896                    | 72,519                       | 88,972                       |
| Total Revenue by Vote                  | 527,643            | 646,700            | 752,177            | 535,201            | 577,895            | 577,895                  | 897,798                   | 954,587                      | 1,012,675                    |
| Expenditure by Vote to be appropriated |                    |                    |                    |                    |                    |                          |                           |                              |                              |
| Vote 1 - SEMS<br>Vote 2 -              | 44,909             | 44,465             | 61,313             | 63,723             | 61,896             | 61,896                   | 81,414                    | 80,973                       | 84,911                       |
| INFRASTRUCTURE Vote 3 - CORPORATE      | 244,261            | 331,704            | 247,843            | 303,168            | 277,918            | 277,918                  | 302,829                   | 312,881                      | 339,744                      |
| SERVICES                               | 53,408             | 52,879             | 62,633             | 113,495            | 151,023            | 151,023                  | 107,703                   | 101,533                      | 109,122                      |
| Vote 4 - FINANCE                       | 55,752             | 55,200             | 78,311             | 72,551             | 64,731             | 64,731                   | 76,177                    | 77,965                       | 80,383                       |
| Vote 5 - DPEMS<br>Vote 6 - COMMUNITY   | 26,339             | 26,078             | 17,048             | 26,519             | 53,064             | 53,064                   | 57,245                    | 51,345                       | 51,559                       |
| SERVICES                               | 39,756             | 39,363             | 45,704             | 56,165             | 49,155             | 49,155                   | 59,666                    | 63,635                       | 67,548                       |
| Total Expenditure by Vote              | 464,426            | 549,688            | 512,852            | 635,620            | 657,787            | 657,787                  | 685,034                   | 688,332                      | 733,267                      |
| Surplus/(Deficit) for the year         | 63,217             | 97,012             | 239,325            | (100,419)          | (79,892)           | (79,892)                 | 212,764                   | 266,255                      | 279,408                      |