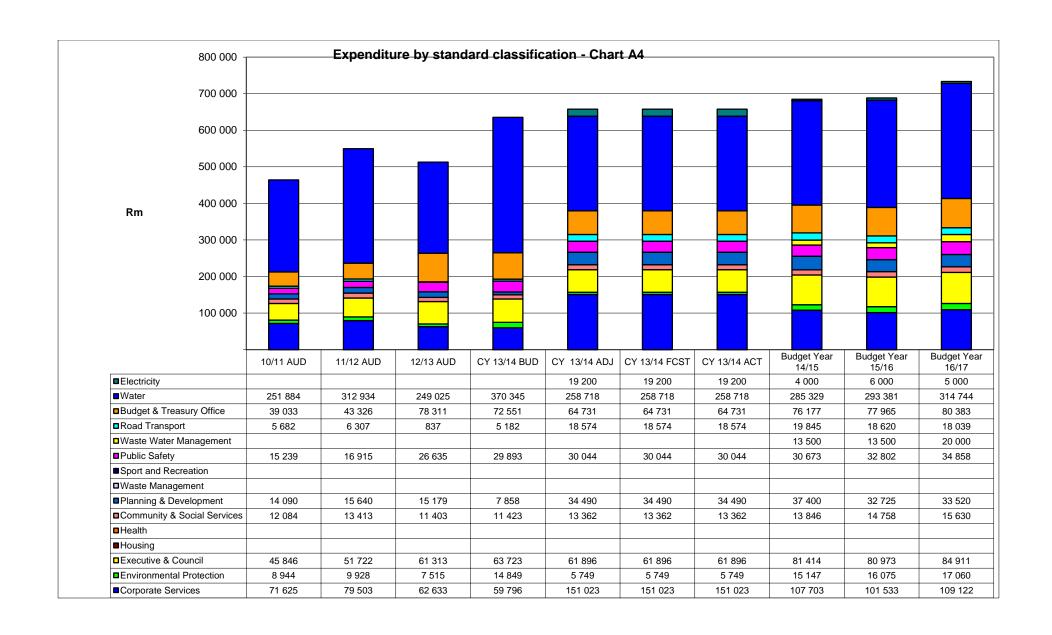

|                                                  | _       | _       | _       | _         | _        | _        | _       | _       | -       |
|--------------------------------------------------|---------|---------|---------|-----------|----------|----------|---------|---------|---------|
| _ Health                                         | _       | _       | _       | _         | _        | _        | _       | _       | _       |
| Economic and environmental services Planning and | 28,716  | 31,874  | 23,531  | 27,889    | 58,813   | 58,813   | 72,392  | 67,420  | 68,619  |
| development                                      | 14,090  | 15,640  | 15,179  | 7,858     | 34,490   | 34,490   | 37,400  | 32,725  | 33,520  |
| Road transport<br>Environmental                  | 5,682   | 6,307   | 837     | 5,182     | 18,574   | 18,574   | 19,845  | 18,620  | 18,039  |
| protection                                       | 8,944   | 9,928   | 7,515   | 14,849    | 5,749    | 5,749    | 15,147  | 16,075  | 17,060  |
| Trading services                                 | 251,884 | 312,934 | 249,025 | 370,345   | 277,918  | 277,918  | 302,829 | 312,881 | 339,744 |
| Electricity                                      | _       | _       | _       | _         | 19,200   | 19,200   | 4,000   | 6,000   | 5,000   |
| Water<br>Waste water                             | 251,884 | 312,934 | 249,025 | 370,345   | 258,718  | 258,718  | 285,329 | 293,381 | 314,744 |
| management                                       | _       | _       | _       | _         | _        | _        | 13,500  | 13,500  | 20,000  |
| Waste management                                 | -       | _       | _       | _         | _        | _        | _       | _       | _       |
| Other                                            | -       | _       | _       | _         | _        | _        | _       | _       | _       |
| Total Expenditure - Standard                     | 464,426 | 549,688 | 512,852 | 635,620   | 657,787  | 657,787  | 685,034 | 688,332 | 733,267 |
| Surplus/(Deficit) for the year                   | 63,217  | 97,012  | 239,325 | (100,419) | (79,892) | (79,892) | 212,764 | 266,255 | 279,408 |

| Civil Defence<br>Street Lighting<br>Other<br>Housing             |         |         |         |         |         |         |         |         |         |
|------------------------------------------------------------------|---------|---------|---------|---------|---------|---------|---------|---------|---------|
| Health Clinics Ambulance Other                                   | -       | -       | -       | _       | -       | -       | _       | -       | -       |
| Economic and environmental services                              | 28,716  | 31,874  | 23,531  | 27,889  | 58,813  | 58,813  | 72,392  | 67,420  | 68,619  |
| Planning and development<br>Economic                             | 14,090  | 15,640  | 15,179  | 7,858   | 34,490  | 34,490  | 37,400  | 32,725  | 33,520  |
| Development/Planning Town Planning/Building                      | 12,698  | 14,095  | 13,468  | 5,921   | 32,657  | 32,657  | 32,424  | 28,410  | 29,007  |
| enforcement Licensing & Regulation                               | 1,392   | 1,545   | 1,711   | 1,938   | 1,833   | 1,833   | 4,976   | 4,315   | 4,513   |
| Road transport  Roads                                            | 5,682   | 6,307   | 837     | 5,182   | 18,574  | 18,574  | 19,845  | 18,620  | 18,039  |
| Public Buses Parking Garages Vehicle Licensing and Testing Other | 5,682   | 6,307   | 837     | 5,182   | 18,574  | 18,574  | 19,845  | 18,620  | 18,039  |
| Environmental protection<br>Pollution Control                    | 8,944   | 9,928   | 7,515   | 14,849  | 5,749   | 5,749   | 15,147  | 16,075  | 17,060  |
| Biodiversity & Landscape                                         |         |         |         |         |         | _       |         |         |         |
| Other                                                            | 8,944   | 9,928   | 7,515   | 14,849  | 5,749   | 5,749   | 15,147  | 16,075  | 17,060  |
| Trading services                                                 | 251,884 | 312,934 | 249,025 | 370,345 | 277,918 | 277,918 | 302,829 | 312,881 | 339,744 |

| Electricity Electricity Distribution Electricity Generation  | -                      | -                      | -                      | -                      | <b>19,200</b> 19,200   | <b>19,200</b> 19,200   | <b>4,000</b><br>4,000   | <b>6,000</b> 6,000     | <b>5,000</b> 5,000      |
|--------------------------------------------------------------|------------------------|------------------------|------------------------|------------------------|------------------------|------------------------|-------------------------|------------------------|-------------------------|
| Water Water Distribution Water Storage                       | <b>251,884</b> 251,884 | <b>312,934</b> 312,934 | <b>249,025</b> 249,025 | <b>370,345</b> 370,345 | <b>258,718</b> 258,718 | <b>258,718</b> 258,718 | <b>285,329</b> 285,329  | <b>293,381</b> 293,381 | <b>314,744</b> 314,744  |
| Waste water management Sewerage Storm Water Management       | -                      | -                      | -                      | -                      | -                      | -                      | <b>13,500</b><br>13,500 | <b>13,500</b> 13,500   | <b>20,000</b><br>20,000 |
| Public Toilets  Waste management  Solid Waste                | _                      | _                      | _                      | _                      | _                      | _                      | _                       | _                      | _                       |
| Other  Air Transport  Abattoirs  Tourism  Forestry  Markets  | _                      | _                      | _                      | _                      | _                      | _                      | _                       | _                      | _                       |
| Total Expenditure - Standard  Surplus/(Deficit) for the year | 464,426<br>63,217      | 549,688<br>97,012      | 512,852<br>239,325     | 635,620<br>(100,419)   | 657,787<br>(79,892)    | 657,787<br>(79,892)    | 685,034<br>212,764      | 688,332<br>266,255     | 733,267<br>279,408      |