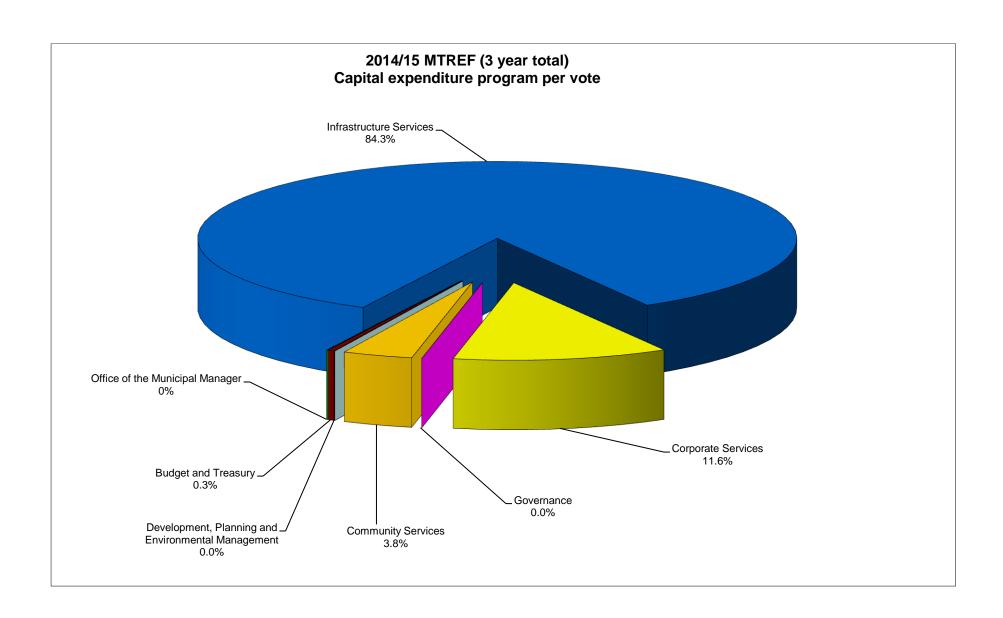

#### 3.5.2. Capital Budget

Our capital budget spending is projected at around R 1,004 billion over the next three years. The 2014/15 budget realised an increase. The 2012/13 and 2013/14 financial years realised a huge amount of cash injected in the capital budget. The 2014/15 financial year capital budget has increased by 7.6% and was mainly funded by grants.

#### 3.5.4. Capital Budget outlook and Challenges

Our capital budget realised an increase in the 2014/15 financial year. The municipality will spent a total of R 1,004m for MTREF of infrastructure assets, 79.4% of our budget on water infrastructure, 0.55% on sanitation programmes and 10% on other capital projects like Furniture, plant and equipments, vehicles and IT equipments.