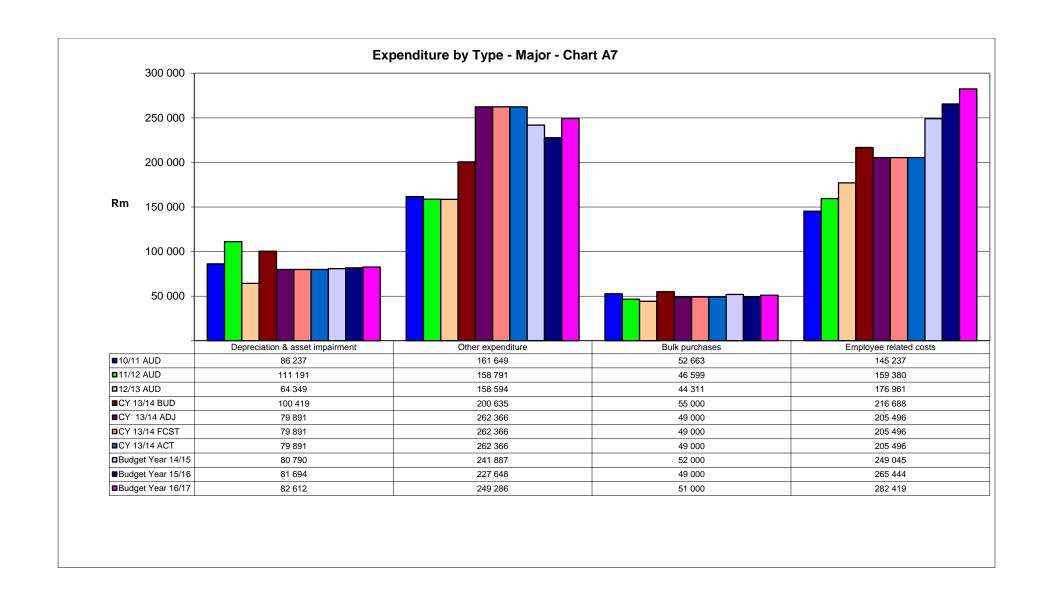

| 4. ANNUAL BUDGET TABLES (A1-A10) |
|----------------------------------|
|                                  |
|                                  |

DC35 Capricorn - Table A1 Budget Summary

| Description Description                                       | 2010/11            | 2011/12            | 2012/13            | Curr               | ent Year 20        | 13/14                    |                           | Medium Term R<br>enditure Frame |                           |
|---------------------------------------------------------------|--------------------|--------------------|--------------------|--------------------|--------------------|--------------------------|---------------------------|---------------------------------|---------------------------|
| R thousands                                                   | Audited<br>Outcome | Audited<br>Outcome | Audited<br>Outcome | Original<br>Budget | Adjusted<br>Budget | Full<br>Year<br>Forecast | Budget<br>Year<br>2014/15 | Budget Year<br>+1 2015/16       | Budget Year<br>+2 2016/17 |
| Financial Performance                                         |                    |                    |                    |                    |                    |                          |                           |                                 |                           |
| Property rates                                                | <b>-</b> 34        | -<br>34            | -<br>29            | -<br>46            | -<br>27            | - 27                     | _                         | _                               | -                         |
| Service charges                                               | 077                | 831                | 333                | 141                | 892                | 892                      | 37 654                    | 39 537                          | 41 514                    |
| Investment revenue Transfers recognised -                     | 5<br>302<br>385    | 15<br>031<br>365   | 17<br>954<br>402   | 18<br>376<br>428   | 17<br>600<br>502   | 17<br>600<br>502         | 17 584                    | 18 353                          | 19 487                    |
| operational                                                   | 568                | 229                | 162                | 341                | 136                | 136                      | 491 226                   | 515 379                         | 554 617                   |
| Other own revenue                                             | 492                | 64<br>521          | 34<br>732          | 42<br>344          | 30<br>267          | 30<br>267                | 57 780                    | 33 369                          | 35 037                    |
| Total Revenue (excluding capital transfers and contributions) | 429<br>440         | 479<br>612         | 484<br>181         | 535<br>201         | 577<br>895         | 577<br>895               | 604 244                   | 606 638                         | 650 655                   |
| Employee costs                                                | 145<br>237<br>9    | 159<br>380<br>8    | 176<br>961<br>9    | 216<br>688<br>7    | 205<br>496<br>9    | 205<br>496<br>9          | 249 045                   | 265 444                         | 282 419                   |
| Remuneration of councillors                                   | 086<br>86          | 302<br>111         | 094<br>64          | 896<br>100         | 666<br>79          | 666<br>79                | 11 879                    | 12 640                          | 13 448                    |
| Depreciation & asset impairment                               | 237                | 191                | 349                | 419                | 891                | 891                      | 80 790                    | 81 694                          | 82 612                    |
| Finance charges                                               | 310<br>52          | 441<br>46          | 213<br>44          | 455<br>55          | 455<br>49          | 455<br>49                | 450                       | 473                             | 497                       |
| Materials and bulk purchases                                  | 663<br>4           | 599<br>1           | 311                | 000                | 000                | 000                      | 52 000                    | 49 000                          | 51 000                    |
| Transfers and grants                                          | 291<br>166         | 580                | 800<br>217         | -<br>255           | -<br>313           | -<br>313                 | _                         | _                               | _                         |
| Other expenditure                                             | 601                | 196                | 123                | 163                | 278                | 278                      | 290 870                   | 279 081                         | 303 291                   |
| Total Expenditure                                             | 464<br>426<br>(34  | 549<br>688<br>(70  | 512<br>852<br>(28  | 635<br>620<br>(100 | 657<br>787<br>(79  | 657<br>787<br>(79        | 685 034<br>(80            | 688 332                         | 733 267                   |
| Surplus/(Deficit) Transfers recognised - capital              | 986)<br>98         | 076)<br>167        | 671)<br>267        | 419)               | 892)               | 892)                     | 790)<br>293 554           | (81 694)<br>347 949             | (82 612)<br>362 020       |

#### 3.5.3. Budget Analysis

Personnel cost total 43% of the operating budget. Personnel costs increased by 6.8% in the 2014/15 financial year. Bulk water purchases totalled 9% of the operating budget and 11% was budgeted for repairs and maintenance.