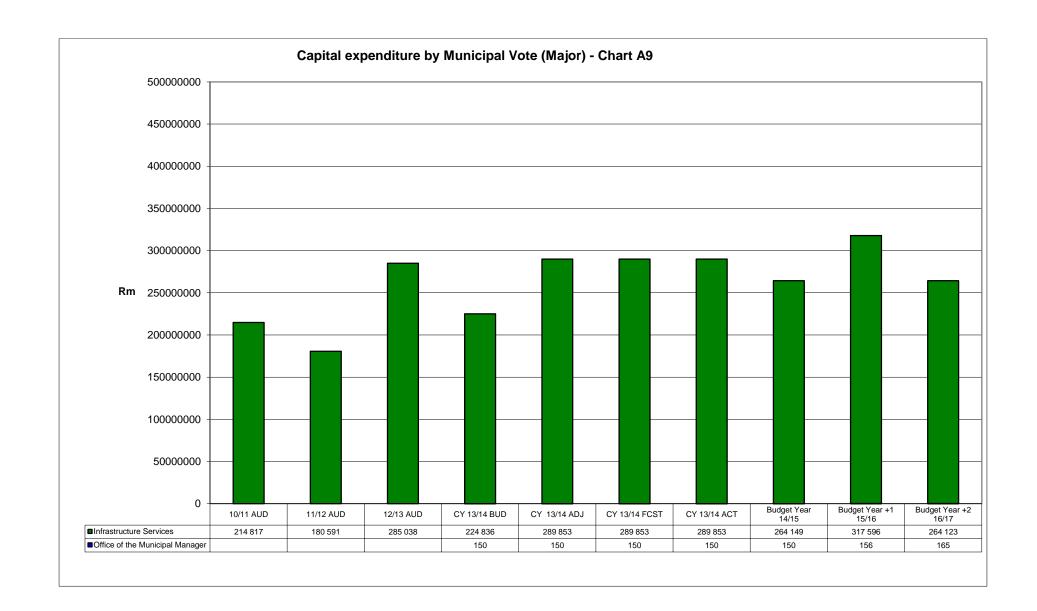

## DC35 Capricorn - Table A3 Budgeted Financial Performance (revenue and expenditure by municipal vote)

| Vote Description | 2010/11 | 2011/12 | 2012/13 | Current Year 2013/14 | Framework          | &<br>(   | Expenditure             |  |
|------------------|---------|---------|---------|----------------------|--------------------|----------|-------------------------|--|
| Vote Description | 2010/11 | 2011/12 | 2012/13 | Current Year 2013/14 | 2014/15<br>Revenue | Med<br>& | ium Term<br>Expenditure |  |

| R thousand                             | Audited<br>Outcome | Audited<br>Outcome | Audited<br>Outcome | Original<br>Budget | Adjusted<br>Budget | Full<br>Year<br>Forecast | Budget<br>Year<br>2014/15 | Budget<br>Year +1<br>2015/16 | Budget<br>Year +2<br>2016/17 |
|----------------------------------------|--------------------|--------------------|--------------------|--------------------|--------------------|--------------------------|---------------------------|------------------------------|------------------------------|
| Revenue by Vote                        |                    |                    |                    |                    |                    |                          |                           |                              |                              |
| Vote 1 - SEMS<br>Vote 2 -              | 45,846             | 57,258             | 55,928             | 63,164             | 61,438             | 61,438                   | 81,600                    | 80,660                       | 84,602                       |
| INFRASTRUCTURE Vote 3 - CORPORATE      | 315,101            | 404,410            | 523,857            | 217,791            | 223,435            | 223,435                  | 495,189                   | 574,896                      | 547,730                      |
| SERVICES                               | 56,586             | 62,810             | 53,109             | 106,450            | 144,153            | 144,153                  | 126,916                   | 112,043                      | 174,429                      |
| Vote 4 - FINANCE                       | 39,033             | 43,326             | 68,496             | 71,990             | 64,410             | 64,410                   | 76,952                    | 78,737                       | 81,152                       |
| Vote 5 - DPEMS<br>Vote 6 - COMMUNITY   | 34,810             | 38,639             | 10,500             | 23,460             | 38,364             | 38,364                   | 57,245                    | 35,732                       | 35,790                       |
| SERVICES                               | 36,267             | 40,256             | 40,286             | 52,347             | 46,096             | 46,096                   | 59,896                    | 72,519                       | 88,972                       |
| Total Revenue by Vote                  | 527,643            | 646,700            | 752,177            | 535,201            | 577,895            | 577,895                  | 897,798                   | 954,587                      | 1,012,675                    |
| Expenditure by Vote to be appropriated |                    |                    |                    |                    |                    |                          |                           |                              |                              |
| Vote 1 - SEMS<br>Vote 2 -              | 44,909             | 44,465             | 61,313             | 63,723             | 61,896             | 61,896                   | 81,414                    | 80,973                       | 84,911                       |
| INFRASTRUCTURE Vote 3 - CORPORATE      | 244,261            | 331,704            | 247,843            | 303,168            | 277,918            | 277,918                  | 302,829                   | 312,881                      | 339,744                      |
| SERVICES                               | 53,408             | 52,879             | 62,633             | 113,495            | 151,023            | 151,023                  | 107,703                   | 101,533                      | 109,122                      |
| Vote 4 - FINANCE                       | 55,752             | 55,200             | 78,311             | 72,551             | 64,731             | 64,731                   | 76,177                    | 77,965                       | 80,383                       |
| Vote 5 - DPEMS<br>Vote 6 - COMMUNITY   | 26,339             | 26,078             | 17,048             | 26,519             | 53,064             | 53,064                   | 57,245                    | 51,345                       | 51,559                       |
| SERVICES                               | 39,756             | 39,363             | 45,704             | 56,165             | 49,155             | 49,155                   | 59,666                    | 63,635                       | 67,548                       |
| Total Expenditure by Vote              | 464,426            | 549,688            | 512,852            | 635,620            | 657,787            | 657,787                  | 685,034                   | 688,332                      | 733,267                      |
| Surplus/(Deficit) for the year         | 63,217             | 97,012             | 239,325            | (100,419)          | (79,892)           | (79,892)                 | 212,764                   | 266,255                      | 279,408                      |