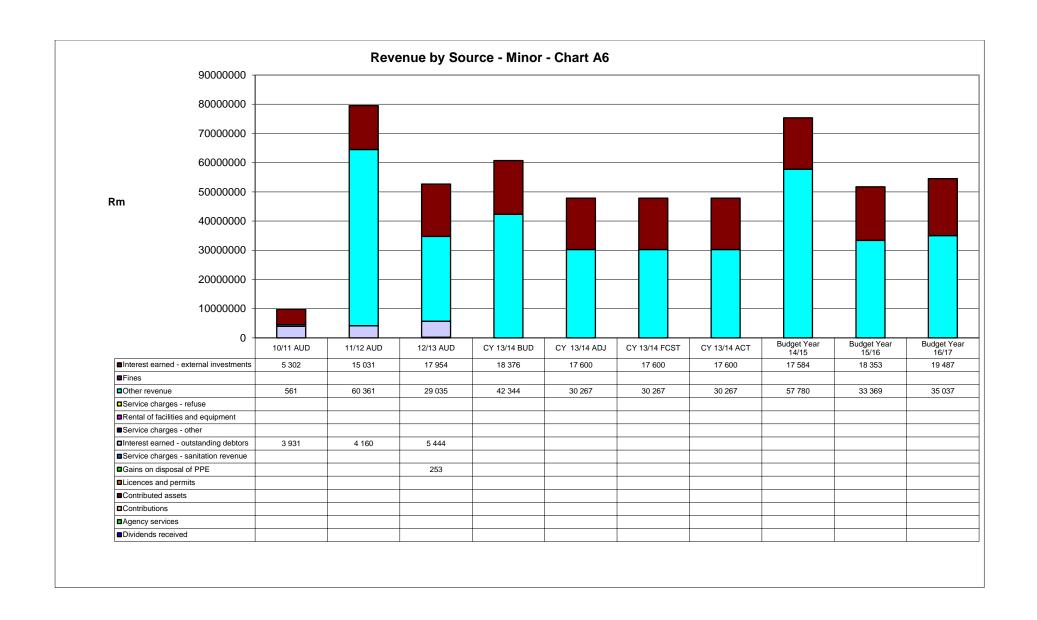

| 4. ANNUAL BUDGET TABLES (A1-A10) |
|----------------------------------|
|                                  |
|                                  |

DC35 Capricorn - Table A1 Budget Summary

| Description Description                                       | 2010/11            | 2011/12            | 2012/13            | Curr               | ent Year 20        | 13/14                    |                           | Medium Term R<br>enditure Frame |                           |
|---------------------------------------------------------------|--------------------|--------------------|--------------------|--------------------|--------------------|--------------------------|---------------------------|---------------------------------|---------------------------|
| R thousands                                                   | Audited<br>Outcome | Audited<br>Outcome | Audited<br>Outcome | Original<br>Budget | Adjusted<br>Budget | Full<br>Year<br>Forecast | Budget<br>Year<br>2014/15 | Budget Year<br>+1 2015/16       | Budget Year<br>+2 2016/17 |
| Financial Performance                                         |                    |                    |                    |                    |                    |                          |                           |                                 |                           |
| Property rates                                                | <b>-</b> 34        | -<br>34            | -<br>29            | -<br>46            | -<br>27            | - 27                     | _                         | _                               | -                         |
| Service charges                                               | 077                | 831                | 333                | 141                | 892                | 892                      | 37 654                    | 39 537                          | 41 514                    |
| Investment revenue Transfers recognised -                     | 5<br>302<br>385    | 15<br>031<br>365   | 17<br>954<br>402   | 18<br>376<br>428   | 17<br>600<br>502   | 17<br>600<br>502         | 17 584                    | 18 353                          | 19 487                    |
| operational                                                   | 568                | 229                | 162                | 341                | 136                | 136                      | 491 226                   | 515 379                         | 554 617                   |
| Other own revenue                                             | 492                | 64<br>521          | 34<br>732          | 42<br>344          | 30<br>267          | 30<br>267                | 57 780                    | 33 369                          | 35 037                    |
| Total Revenue (excluding capital transfers and contributions) | 429<br>440         | 479<br>612         | 484<br>181         | 535<br>201         | 577<br>895         | 577<br>895               | 604 244                   | 606 638                         | 650 655                   |
| Employee costs                                                | 145<br>237<br>9    | 159<br>380<br>8    | 176<br>961<br>9    | 216<br>688<br>7    | 205<br>496<br>9    | 205<br>496<br>9          | 249 045                   | 265 444                         | 282 419                   |
| Remuneration of councillors                                   | 086<br>86          | 302<br>111         | 094<br>64          | 896<br>100         | 666<br>79          | 666<br>79                | 11 879                    | 12 640                          | 13 448                    |
| Depreciation & asset impairment                               | 237                | 191                | 349                | 419                | 891                | 891                      | 80 790                    | 81 694                          | 82 612                    |
| Finance charges                                               | 310<br>52          | 441<br>46          | 213<br>44          | 455<br>55          | 455<br>49          | 455<br>49                | 450                       | 473                             | 497                       |
| Materials and bulk purchases                                  | 663<br>4           | 599<br>1           | 311                | 000                | 000                | 000                      | 52 000                    | 49 000                          | 51 000                    |
| Transfers and grants                                          | 291<br>166         | 580                | 800<br>217         | -<br>255           | -<br>313           | -<br>313                 | _                         | _                               | _                         |
| Other expenditure                                             | 601                | 196                | 123                | 163                | 278                | 278                      | 290 870                   | 279 081                         | 303 291                   |
| Total Expenditure                                             | 464<br>426<br>(34  | 549<br>688<br>(70  | 512<br>852<br>(28  | 635<br>620<br>(100 | 657<br>787<br>(79  | 657<br>787<br>(79        | 685 034<br>(80            | 688 332                         | 733 267                   |
| Surplus/(Deficit) Transfers recognised - capital              | 986)<br>98         | 076)<br>167        | 671)<br>267        | 419)               | 892)               | 892)                     | 790)<br>293 554           | (81 694)<br>347 949             | (82 612)<br>362 020       |