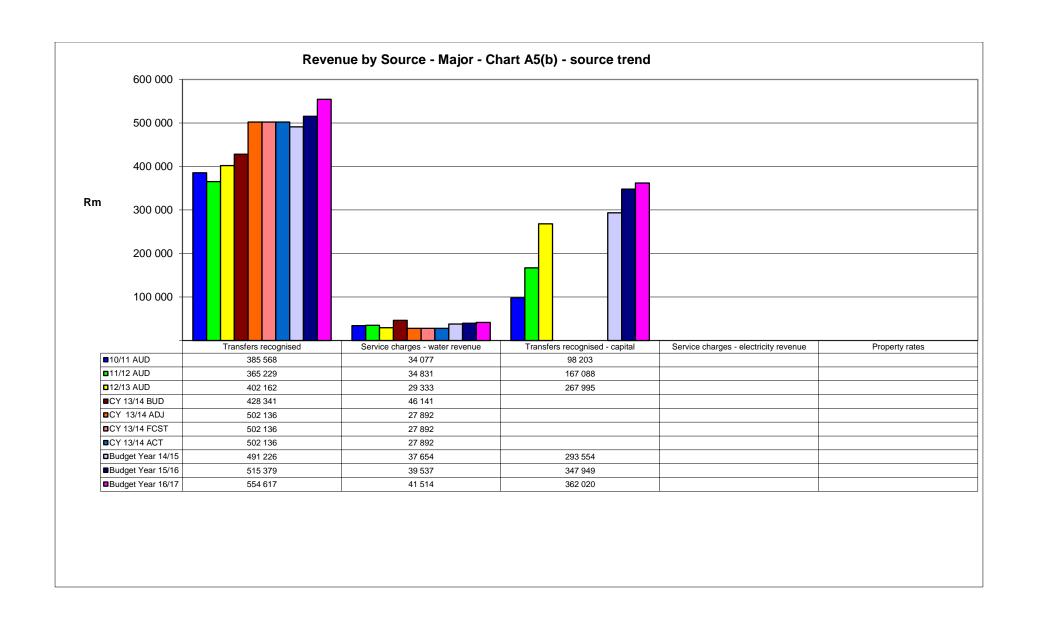

| 4. ANNUAL BUDGET TABLES (A1-A10) |
|----------------------------------|
|                                  |
|                                  |

DC35 Capricorn - Table A1 Budget Summary

| Description Description                                       | 2010/11            | 2011/12            | 2012/13            | Curr               | ent Year 20        | 13/14                    |                           | Medium Term R<br>enditure Frame |                           |
|---------------------------------------------------------------|--------------------|--------------------|--------------------|--------------------|--------------------|--------------------------|---------------------------|---------------------------------|---------------------------|
| R thousands                                                   | Audited<br>Outcome | Audited<br>Outcome | Audited<br>Outcome | Original<br>Budget | Adjusted<br>Budget | Full<br>Year<br>Forecast | Budget<br>Year<br>2014/15 | Budget Year<br>+1 2015/16       | Budget Year<br>+2 2016/17 |
| Financial Performance                                         |                    |                    |                    |                    |                    |                          |                           |                                 |                           |
| Property rates                                                | <b>-</b> 34        | -<br>34            | -<br>29            | -<br>46            | -<br>27            | - 27                     | _                         | _                               | -                         |
| Service charges                                               | 077                | 831                | 333                | 141                | 892                | 892                      | 37 654                    | 39 537                          | 41 514                    |
| Investment revenue Transfers recognised -                     | 5<br>302<br>385    | 15<br>031<br>365   | 17<br>954<br>402   | 18<br>376<br>428   | 17<br>600<br>502   | 17<br>600<br>502         | 17 584                    | 18 353                          | 19 487                    |
| operational                                                   | 568                | 229                | 162                | 341                | 136                | 136                      | 491 226                   | 515 379                         | 554 617                   |
| Other own revenue                                             | 492                | 64<br>521          | 34<br>732          | 42<br>344          | 30<br>267          | 30<br>267                | 57 780                    | 33 369                          | 35 037                    |
| Total Revenue (excluding capital transfers and contributions) | 429<br>440         | 479<br>612         | 484<br>181         | 535<br>201         | 577<br>895         | 577<br>895               | 604 244                   | 606 638                         | 650 655                   |
| Employee costs                                                | 145<br>237<br>9    | 159<br>380<br>8    | 176<br>961<br>9    | 216<br>688<br>7    | 205<br>496<br>9    | 205<br>496<br>9          | 249 045                   | 265 444                         | 282 419                   |
| Remuneration of councillors                                   | 086<br>86          | 302<br>111         | 094<br>64          | 896<br>100         | 666<br>79          | 666<br>79                | 11 879                    | 12 640                          | 13 448                    |
| Depreciation & asset impairment                               | 237                | 191                | 349                | 419                | 891                | 891                      | 80 790                    | 81 694                          | 82 612                    |
| Finance charges                                               | 310<br>52          | 441<br>46          | 213<br>44          | 455<br>55          | 455<br>49          | 455<br>49                | 450                       | 473                             | 497                       |
| Materials and bulk purchases                                  | 663<br>4           | 599<br>1           | 311                | 000                | 000                | 000                      | 52 000                    | 49 000                          | 51 000                    |
| Transfers and grants                                          | 291<br>166         | 580                | 800<br>217         | -<br>255           | -<br>313           | -<br>313                 | _                         | _                               | _                         |
| Other expenditure                                             | 601                | 196                | 123                | 163                | 278                | 278                      | 290 870                   | 279 081                         | 303 291                   |
| Total Expenditure                                             | 464<br>426<br>(34  | 549<br>688<br>(70  | 512<br>852<br>(28  | 635<br>620<br>(100 | 657<br>787<br>(79  | 657<br>787<br>(79        | 685 034<br>(80            | 688 332                         | 733 267                   |
| Surplus/(Deficit) Transfers recognised - capital              | 986)<br>98         | 076)<br>167        | 671)<br>267        | 419)               | 892)               | 892)                     | 790)<br>293 554           | (81 694)<br>347 949             | (82 612)<br>362 020       |

| Contributions recognised -                                                               | 203                 | 088                 | 995                 | _                   | _                   | _                   |           |           |           |
|------------------------------------------------------------------------------------------|---------------------|---------------------|---------------------|---------------------|---------------------|---------------------|-----------|-----------|-----------|
| capital & contributed assets                                                             | _                   | _                   | _                   | _                   | _                   | _                   | _         | _         | _         |
| Surplus/(Deficit) after capital transfers & contributions Share of surplus/ (deficit) of | 63<br>217           | 97<br>012           | 239<br>325          | (100<br>419)        | (79<br>892)         | (79<br>892)         | 212 764   | 266 255   | 279 408   |
| associate                                                                                | _                   | _                   | _                   | _                   | _                   | _                   | _         | _         | _         |
| Surplus/(Deficit) for the year                                                           | 63<br>217           | 97<br>012           | 239<br>325          | (100<br>419)        | (79<br>892)         | (79<br>892)         | 212 764   | 266 255   | 279 408   |
| Capital expenditure & funds sources                                                      |                     |                     |                     |                     |                     |                     |           |           |           |
| Capital expenditure Transfers recognised - capital                                       | 225<br>994<br>225   | 224<br>592<br>224   | 307<br>201<br>307   | 272<br>803<br>272   | 325<br>761<br>325   | 325<br>761<br>325   | 293 554   | 347 949   | 362 020   |
| Transiers recogniseu - capitai                                                           | 994                 | 592                 | 201                 | 803                 | 761                 | 761                 | 293 554   | 347 949   | 362 020   |
| Public contributions & donations                                                         | -                   | _                   | _                   | _                   | _                   | _                   | _         | -         | -         |
| Borrowing                                                                                | _                   | _                   | _                   | _                   | _                   | _                   | -         | -         | -         |
| Internally generated funds                                                               | <b>-</b> 225        | -<br>224            | 307                 | -<br>272            | -<br>325            | -<br>325            | -         | -         | -         |
| Total sources of capital funds                                                           | 994                 | 592                 | 201                 | 803                 | 761                 | 761                 | 293 554   | 347 949   | 362 020   |
| Financial position                                                                       | 200                 | 200                 | 000                 | 400                 | 070                 | 070                 |           |           |           |
| Total current assets                                                                     | 220<br>347<br>1 065 | 308<br>856<br>1 348 | 298<br>740<br>1 539 | 400<br>626<br>1 672 | 879<br>583<br>1 813 | 879<br>583<br>1 813 | 308 369   | 315 529   | 325 586   |
| Total non current assets                                                                 | 327                 | 387                 | 569                 | 825                 | 449 799             | 449 799             | 1 741 106 | 2 000 055 | 2 273 075 |
| Total current liabilities                                                                | 286                 | 300 20              | 091                 | 217                 | 572                 | 572                 | 76 183    | 68 565    | 61 708    |
| Total non current liabilities                                                            | 593<br>1 008        | 279<br>1 355        | 335<br>1 597        | 152<br>1 976        | 335<br>1 875        | 335<br>1 875        | 19 435    | 20 601    | 21 837    |
| Community wealth/Equity                                                                  | 796                 | 663                 | 883                 | 082                 | 126                 | 126                 | 1 953 858 | 2 226 419 | 2 515 117 |
| Cash flows                                                                               |                     |                     |                     |                     |                     |                     |           |           |           |